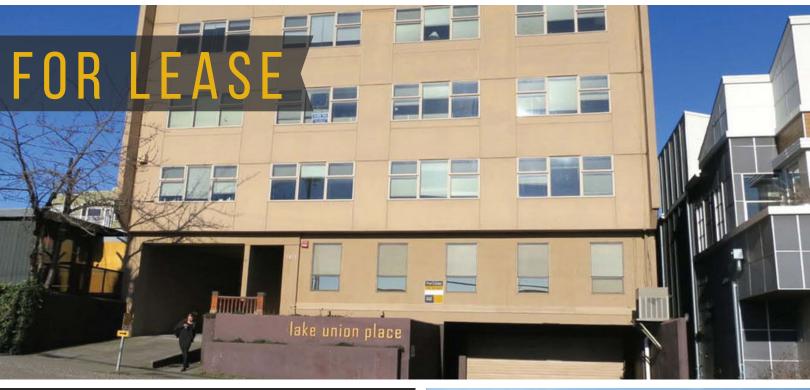

## OFFICE SPACE | LAKE UNION

1914 N 34th Street, Seattle WA 98103





## PROPERTY HIGHLIGHTS

- ✓ Suite 204
  - 1001 Rentable SF
  - \$24.00 / SF Gross
  - -Great West facing office space with tons of light
  - -Open area with kitchenette and two private offices
  - -Rent Ready Unit
- ✓ Suite 400
  - 1248 SF
  - \$26.00 / SF Gross
  - -Great south facing space with office views of Lake Union
  - -4 total offices and open work area
  - -Hand washing sink
  - -TI Allowances available
- ✓ Suite 407
  - 451 SF
  - \$24.00 / SF Gross
  - -Great West view open floor concept with afternoon light
  - -Rent Ready Unit
- Garage space parking available on a case by case request for an additional charge

## BARRY FORTIER, BROKER



**■** barry.fortier@yateswood.com





DENNIS COUNTS, VICE PRESIDENT

**\**206.268.3312

dcounts@yateswood.com

## OFFICE FLOOR PLANS

191