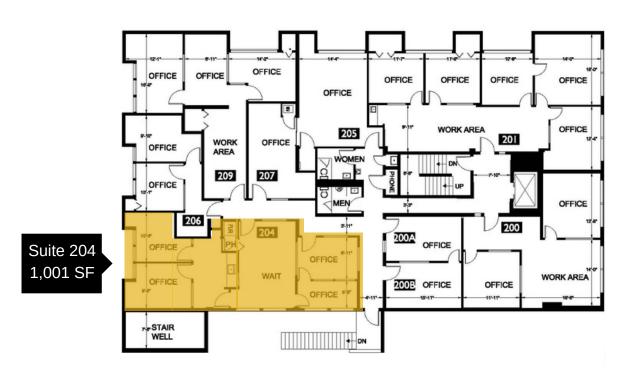

## PROPERTY HIGHLIGHTS

- ✓ Suite 204
  - 1001 Rentable SF
  - \$24.00 / SF Gross
  - -Great West facing office space with tons of light
  - -Open area with kitchenette and two private offices
  - -Rent Ready Unit
- ✓ Suite 400
  - 1248 SF
  - \$26.00 / SF Gross
  - -Great south facing space with office views of Lake Union
  - -4 total offices and open work area
  - -Hand washing sink
  - -TI Allowances available
- ✓ Suite 407
  - 451 SF
  - \$24.00 / SF Gross
  - -Great West view open floor concept with afternoon light
  - -Rent Ready Unit
- Garage space parking available on a case by case request for an additional charge

## OFFICE FLOOR PLANS

1914 N 34th Street, Seattle WA 98103

FLOOR 2