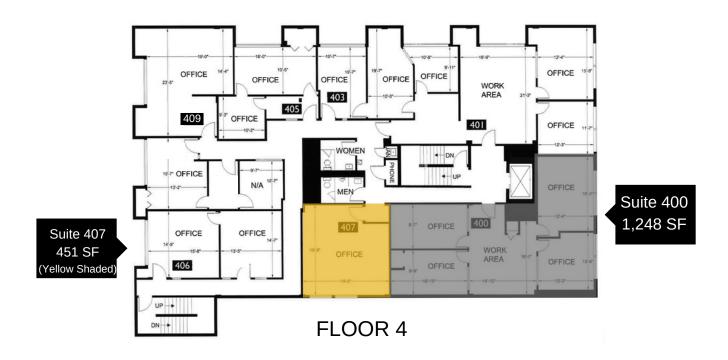

## PROPERTY HIGHLIGHTS

- ✓ Suite 204
  - 1001 Rentable SF
  - \$24.00 / SF Gross
  - -Great West facing office space with tons of light
  - -Open area with kitchenette and two private offices
  - -Rent Ready Unit
- ✓ Suite 400
  - 1248 SF
  - \$26.00 / SF Gross
  - -Great south facing space with office views of Lake Union
  - -4 total offices and open work area
  - -Hand washing sink
  - -TI Allowances available
- ✓ Suite 407
  - 451 SF
  - \$24.00 / SF Gross
  - -Great West view open floor concept with afternoon light
  - -Rent Ready Unit
- Garage space parking available on a case by case request for an additional charge

## OFFICE FLOOR PLANS

1914 N 34th Street, Seattle WA 98103

FLOOR 2