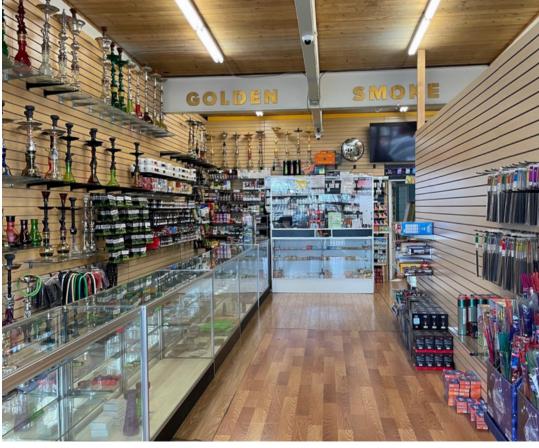

# PROPERTY PICTURES

237 SW 152nd Street Burien, WA 98166

## **EXECUTIVE SUMMARY**

237 SW 152nd Street Burien, WA 98166

| BUILDING USE    | Two story solid retail building with great street exposure. Street level has two retail spaces: One is Poke restaurant with 2 years left on their lease, the other is a Smoke Shop on a new 3 year lease. Lower level has two units that are vacant |
|-----------------|-----------------------------------------------------------------------------------------------------------------------------------------------------------------------------------------------------------------------------------------------------|
| BUILDING AREA   | 7,200 square feet                                                                                                                                                                                                                                   |
| PARKING         | 6 parking spaces in front of the building and loading area in the back of the building                                                                                                                                                              |
| LAND AREA       | 7,498 square feet                                                                                                                                                                                                                                   |
| TAX PARCEL NUMB | ER 122100002007 Bldg. #1 & 2                                                                                                                                                                                                                        |
| BUILDING AGE    | Built in 1956                                                                                                                                                                                                                                       |
| BUILDING UPGRAD | New torch down roof in Summer of 2018                                                                                                                                                                                                               |
| LOCATION        | Located in Burien Town Square across the street from Grocery Outlet and Bank of America                                                                                                                                                             |
| SIGNAGE         | On Building                                                                                                                                                                                                                                         |
| TRAFFIC COUNT   | 6,000 per day                                                                                                                                                                                                                                       |
| WALKING SCORE   | 92                                                                                                                                                                                                                                                  |
|                 |                                                                                                                                                                                                                                                     |
|                 |                                                                                                                                                                                                                                                     |