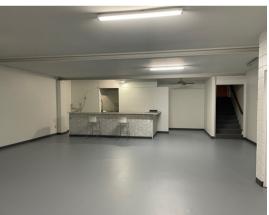

# PROPERTY PICTURES

237 SW 152nd Street Burien, WA 98166

#### PROPERTY HIGHLIGHTS

- 4 Unit Investment Building; 2 Retail and2 Lower Level Units
- ✓ Building Size: 7,200 SF over two levels
- ✓ Land Size: 7,498 SF Zoned Burien-DC (Downtown Commercial)
- Both Retail units are leased, two lower levels are vacant
- ✓ Price: \$1,500,000