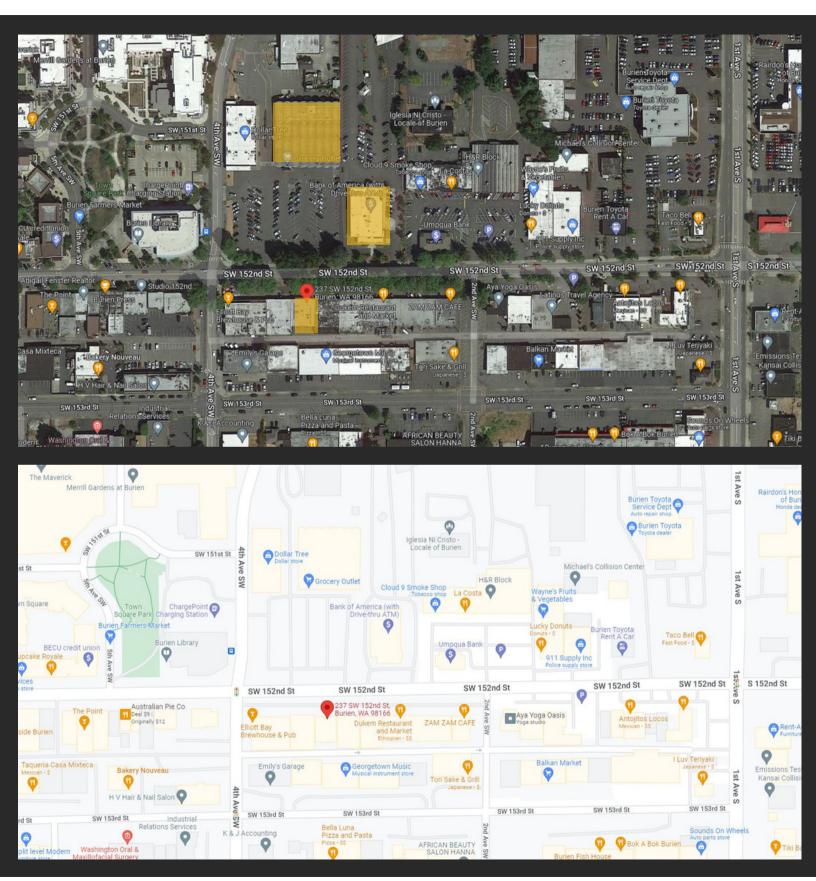

#### PROPERTY LOCATION

237 SW 152nd Street Burien, WA 98166

## **EXECUTIVE SUMMARY**

237 SW 152nd Street Burien, WA 98166

| BUILDING USE    | Two story solid retail building with great street exposure. Street level has two retail spaces: One is Poke restaurant with 2 years left on their lease, the other is a Smoke Shop on a new 3 year lease. Lower level has two units that are vacant |
|-----------------|-----------------------------------------------------------------------------------------------------------------------------------------------------------------------------------------------------------------------------------------------------|
| BUILDING AREA   | 7,200 square feet                                                                                                                                                                                                                                   |
| PARKING         | 6 parking spaces in front of the building and loading area in the back of the building                                                                                                                                                              |
| LAND AREA       | 7,498 square feet                                                                                                                                                                                                                                   |
| TAX PARCEL NUMB | ER 122100002007 Bldg. #1 & 2                                                                                                                                                                                                                        |
| BUILDING AGE    | Built in 1956                                                                                                                                                                                                                                       |
| BUILDING UPGRAD | New torch down roof in Summer of 2018                                                                                                                                                                                                               |
| LOCATION        | Located in Burien Town Square across the street from Grocery Outlet and Bank of America                                                                                                                                                             |
| SIGNAGE         | On Building                                                                                                                                                                                                                                         |
| TRAFFIC COUNT   | 6,000 per day                                                                                                                                                                                                                                       |
| WALKING SCORE   | 92                                                                                                                                                                                                                                                  |
|                 |                                                                                                                                                                                                                                                     |
|                 |                                                                                                                                                                                                                                                     |