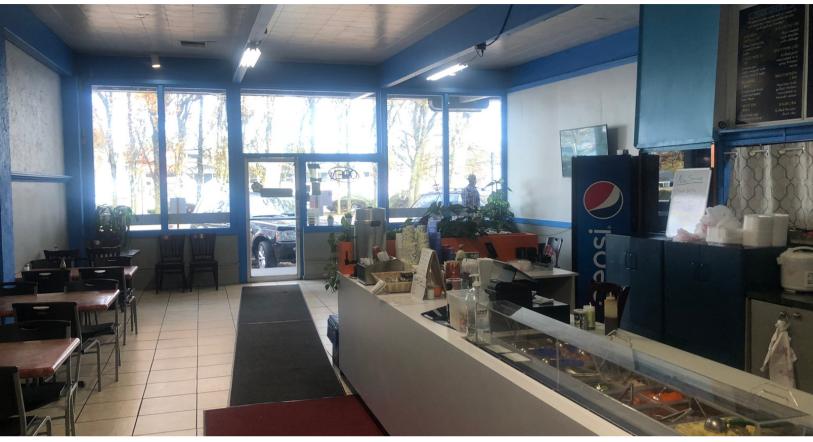

|              | \$3,000   |  |
| Ulities / Garbage                                            |              | \$4,000   |  |
| Estimated Repairs & Reserves                                 |              | \$5,000   |  |
| Total Expenses                                               |              | \$25,324  |  |
| NET OPERATING INCOME                                         |              | \$82,044  |  |
| CAP Rate at 5.5%                                             |              |           |  |
| Restaurant on NNN lease                                      |              |           |  |
| Basement on Gross Leases, asking \$1,800 per month per space |              |           |  |

# PROPERTY PICTURES

237 SW 152nd Street Burien, WA 98166











#### PROPERTY LOCATION

237 SW 152nd Street Burien, WA 98166