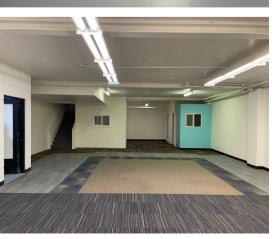

# PROPERTY PICTURES

237 SW 152nd Street Burien, WA 98166

#### PROPERTY HIGHLIGHTS

- 4 Unit Investment Building; 2 Retail and2 Lower Level Units
- ✓ Building Size: 7,200 SF over two levels
- ✓ Land Size: 7,498 SF Zoned Burien-DC (Downtown Commercial)
- Both Retail units are leased, two lower levels are vacant
- ✓ Price: \$1,500,000