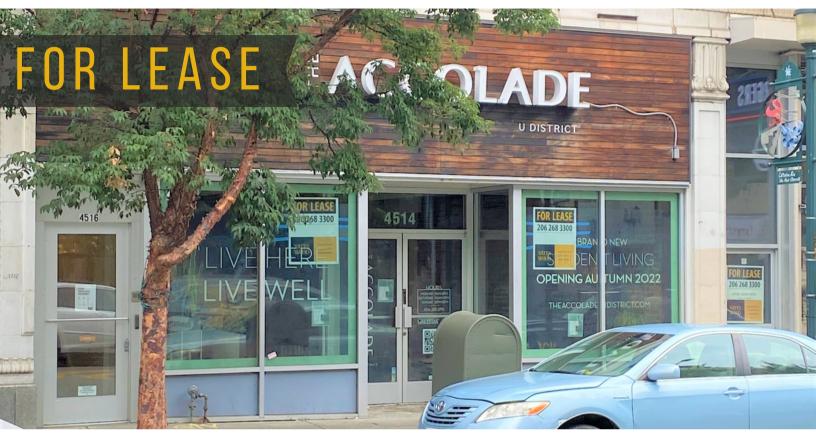

## RETAIL SPACE | UNIVERSITY DISTRICT

4514 University Way NE, Seattle WA 98105

## PROPERTY HIGHLIGHTS

- 🥜 3,000 sqft. street level space
- In Addition to street level space:
  - 450 sqft. mezzanine
  - 3,000 sqft. basement (storage only)
- Rent based on street level space only
  - \$30/sqft., NNN (\$7,500/month + NNN)
- Center of University District-45th and University Way
- Ideal location, less than 2 blocks from University of Washington campus
- Less than 2 blocks from Light Rail access
- / Situated Between <u>Urban Outfitters</u> and <u>Just Burgers</u>