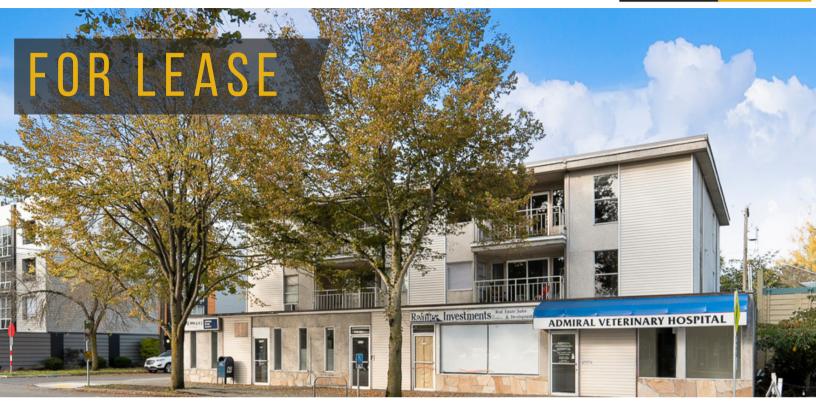

## OFFICE/RETAIL SPACE | WEST SEATTLE

2231 California Ave SW Seattle, WA 98116

BROKERAGE & PROPERTY MANAGEMENT

## **PROPERTY HIGHLIGHTS**

- Former Veterinarian space in mixed use building.
- Good traffic street. Good transit and walkability score.
- Tenant improvements negotiable and based on length of tenancy.
- Concessions available to modify to your needs. Bring your ideas and business to this space filled with possibilities.