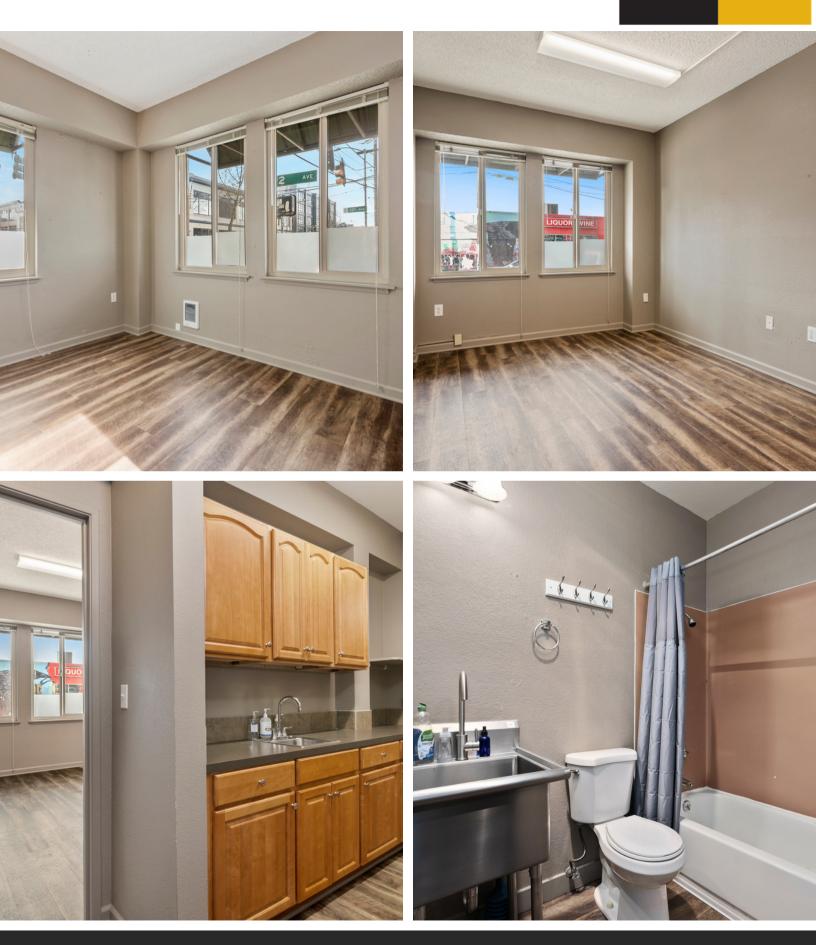

## OFFICE SPACE | CAPITOL HILL

1202 E Pine Street Seattle, WA 98112



BROKERAGE & PROPERTY MANAGEMENT



## **PROPERTY HIGHLIGHTS**

- Available office space is 1,550 SF
- 5 private offices with reception, 2 bathrooms, shower, and kitchenette
- \$2,500 per month + \$100 utility fee and electric
- 🥒 Space can be divided
- Option 1: 1,025 SF 3 offices, reception, bathroom and kitchenette
- Entrance at the corner of 12th & Pine \$1,900 + \$75 utility fee and electric
- ✓ Option 2: 525 SF 2 offices, sink, and bathroom
- Entrance off 12th \$900 + \$50 utility fee and electric
- Corner building, good visibility, signage and move in ready



## PETER ARGERES ◆206.268.3310 ≥ petera@yateswood.com

## PICTURES

YATES WODD

BROKERAGE & PROPERTY MANAGEMENT