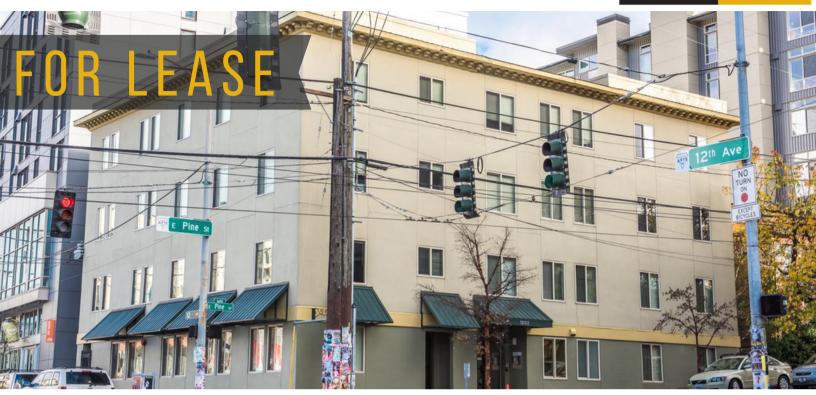

## OFFICE SPACE | CAPITOL HILL

1202 E Pine Street Seattle, WA 98112

BROKERAGE & PROPERTY MANAGEMENT

## **PROPERTY HIGHLIGHTS**

- Available office space is 1,550 SF
- 5 private offices with reception, 2 bathrooms, shower, and kitchenette
- \$2,500 per month + \$100 utility fee and electric
- 🥒 Space can be divided
- Option 1: 1,025 SF 3 offices, reception, bathroom and kitchenette
- Entrance at the corner of 12th & Pine \$1,900 + \$75 utility fee and electric
- ✓ Option 2: 525 SF 2 offices, sink, and bathroom
- Entrance off 12th \$900 + \$50 utility fee and electric
- Corner building, good visibility, signage and move in ready