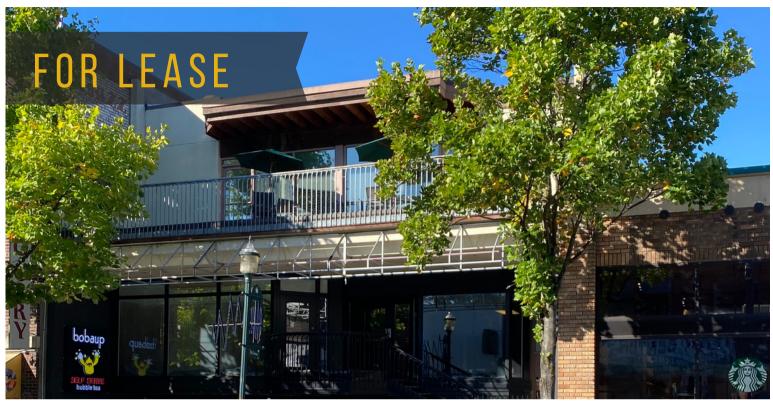

# OFFICE SPACE | UNIVERSITY DISTRICT

4141 University Way NE Suite 300 Seattle, WA 98105

## PROPERTY HIGHLIGHTS

- Top floor suite
- 3,100 sq. ft. full floor
- Elevator access controls
- Two bathrooms with showers
- Kitchenette
- Decks on East & West sides
- First Year- \$12/SF, NNN Second Year-\$18/SF, NNN