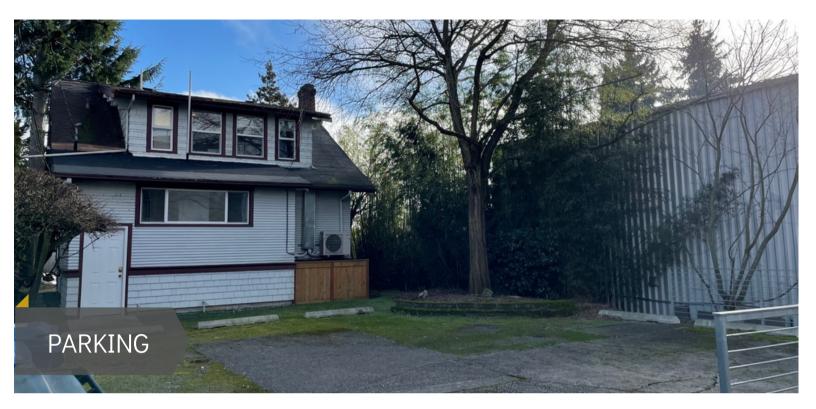

### PROPERTY HIGHLIGHTS

- ✓ Land Size: 4,480 SF
- Building Size: 2,355 SF. Reception with 9 individual offices and kitchen, entire building has HVAC
- ✓ Zoning: NC1 40 (M)
- Owner/User investment opportunity
- 4 surface parking spaces off alley
- Potential development site
- ✓ PRICE: \$1,500,000