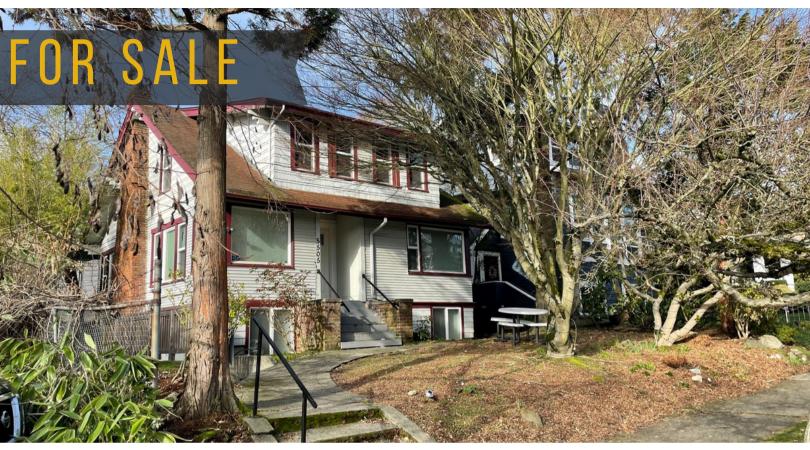

#### UNIVERSITY VILLAGE AREA

5505 34th Ave NE Seattle, WA 98105

### PROPERTY HIGHLIGHTS

- ✓ Land Size: 4,480 SF
- Building Size: 2,355 SF. Reception with 9 individual offices and kitchen, entire building has HVAC
- ✓ Zoning: NC1 40 (M)
- Owner/User investment opportunity
- 4 surface parking spaces off alley
- Potential development site
- ✓ PRICE: \$1,500,000