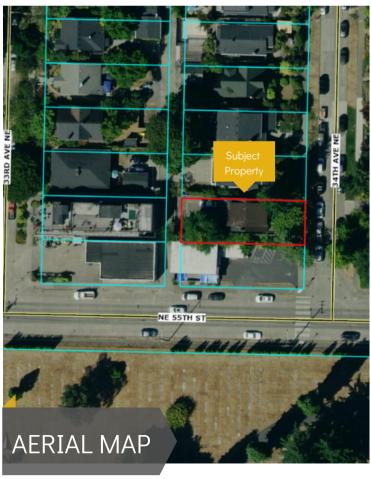

## **LOCATION DETAILS**

- Located just off of NE 55th and 34th Ave NE
- Close proximity to University Village, University of Washington, Seattle Children's Hospital, Laurelhurst, Windermere, and Wedgewood neighborhoods
- ✓ Near several multi-family developments