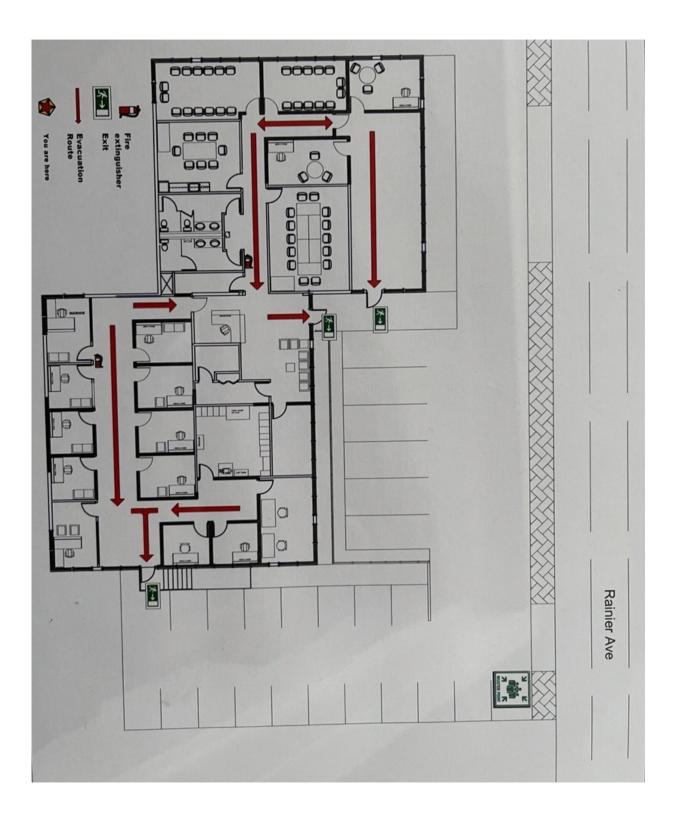

## OFFICE SPACE | RAINIER CORRIDOR

901 Rainier Ave S, Seattle WA 98144





#### PROPERTY HIGHLIGHTS

- ✓ Space is 6,100 square feet
- Exclusive 25 parking stalls at no additional charge
- Space has a combination of offices, conference rooms, open space, private kitchen, and bathrooms
- Building is owned by Compass Housing Alliance which runs a day shelter in the lower level of the building with its own separate entrance off the alley
- ✓ Short or Long-term lease available
- ✓ Zoned: IC-65 (M)
- Located near the corner of S. Dearborn and Rainier Ave S
- \$20.00 / SF / YR + Utilities



PETER ARGERES Commercial Broker

- **4** 206.268.3310
- 206.612.7877
- petera@yateswood.com

## **FLOOR PLAN**

901 Rainier Ave S, Seattle WA 98144





## **PICTURES**

901 Rainier Ave S, Seattle WA 98144











# **PICTURES**

901 Rainier Ave S, Seattle WA 98144











## **MAP**

901 Rainier Ave S, Seattle, WA 98144