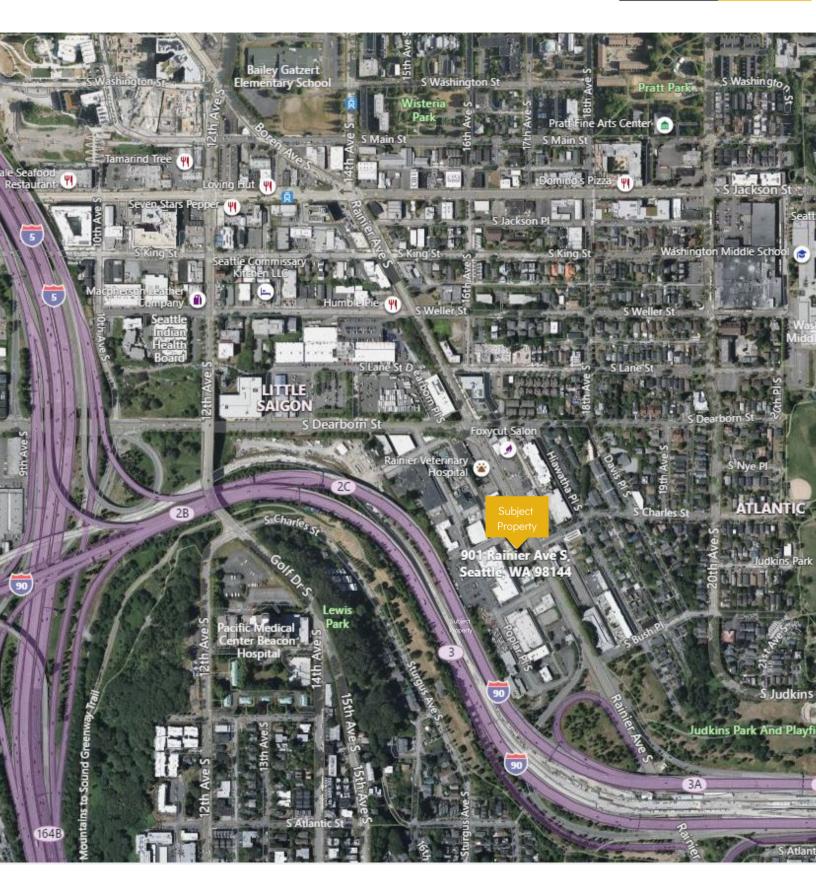

re feet
- Exclusive 25 parking stalls at no additional charge
- Space has a combination of offices, conference rooms, open space, private kitchen, and bathrooms
- Building is owned by Compass Housing Alliance which runs a day shelter in the lower level of the building with its own separate entrance off the alley
- ✓ Short or Long-term lease available
- ✓ Zoned: IC-65 (M)
- Located near the corner of S. Dearborn and Rainier Ave S
- \$20.00 / SF / YR + Utilities



PETER ARGERES Commercial Broker

- **4** 206.268.3310
- 206.612.7877
- petera@yateswood.com

## **FLOOR PLAN**

901 Rainier Ave S, Seattle WA 98144





## **PICTURES**

901 Rainier Ave S, Seattle WA 98144











# **PICTURES**

901 Rainier Ave S, Seattle WA 98144











## **MAP**

901 Rainier Ave S, Seattle, WA 98144