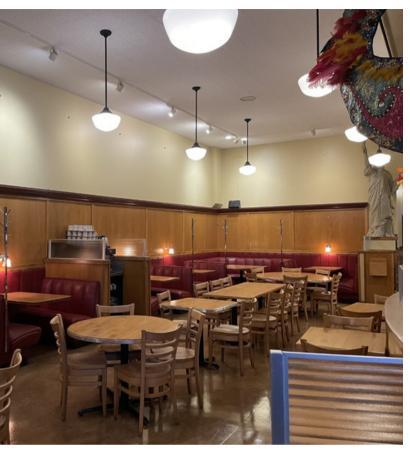

## RESTAURANT SPACE | QUEEN ANNE

1502 Queen Anne Ave N, Seattle WA 98109

## PROPERTY HIGHLIGHTS

- Formally the 5 Spot Cafe
- ✓ A rare opportunity to lease a former iconic restaurant space located in the well established neighborhood of upper Queen Anne
- 3,000 SF of space, plus garage/storage in the back of the building
- ✓ Highly visible space with heavy foot and car traffic
- Equipment package available with type I hood, call brokers for details
- ✓ PRICE: \$42.00 SF/YR + NNN (\$5.00 SF/YR)