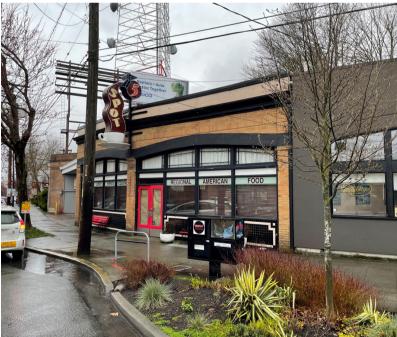

## RESTAURANT SPACE | QUEEN ANNE

1502 Queen Anne Ave N, Seattle WA 98109

## PROPERTY HIGHLIGHTS

- Formally the 5 Spot Cafe
- ✓ A rare opportunity to lease a former iconic restaurant space located in the well established neighborhood of upper Queen Anne
- 3,000 SF of space, plus garage/storage in the back of the building
- ✓ Highly visible space with heavy foot and car traffic
- Equipment package available with type I hood, call brokers for details
- ✓ PRICE: \$42.00 SF/YR + NNN (\$5.00 SF/YR)