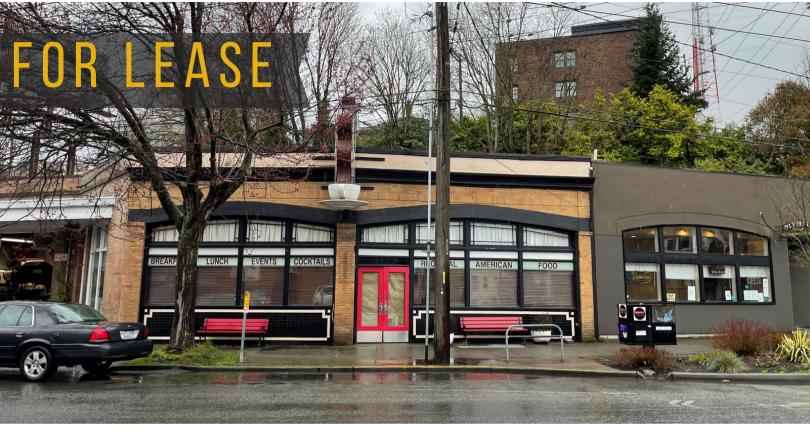

## RESTAURANT SPACE | QUEEN ANNE

1502 Queen Anne Ave N, Seattle WA 98109

## PROPERTY HIGHLIGHTS

- Formally the 5 Spot Cafe
- ✓ A rare opportunity to lease a former iconic restaurant space located in the well established neighborhood of upper Queen Anne
- 3,000 SF of space, plus garage/storage in the back of the building
- ✓ Highly visible space with heavy foot and car traffic
- Equipment package available with type I hood, call brokers for details
- ✓ PRICE: \$42.00 SF/YR + NNN (\$5.00 SF/YR)