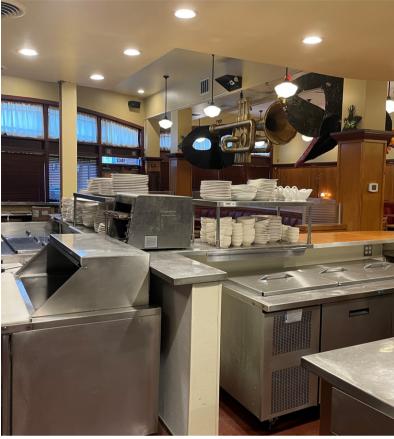

## PROPERTY HIGHLIGHTS

- Formally the 5 Spot Cafe
- ✓ A rare opportunity to lease a former iconic restaurant space located in the well established neighborhood of upper Queen Anne
- 3,000 SF of space, plus garage/storage in the back of the building
- ✓ Highly visible space with heavy foot and car traffic
- Equipment package available with type I hood, call brokers for details
- ✓ PRICE: \$42.00 SF/YR + NNN (\$5.00 SF/YR)