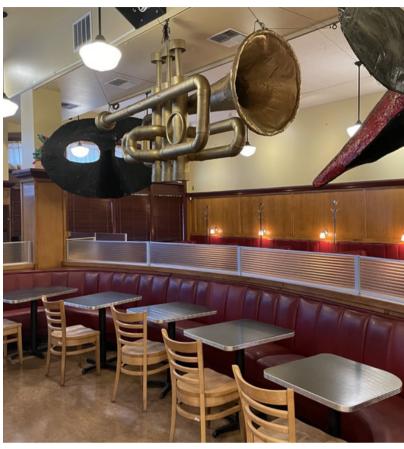

## PROPERTY HIGHLIGHTS

- Formally the 5 Spot Cafe
- ✓ A rare opportunity to lease a former iconic restaurant space located in the well established neighborhood of upper Queen Anne
- 3,000 SF of space, plus garage/storage in the back of the building
- ✓ Highly visible space with heavy foot and car traffic
- Equipment package available with type I hood, call brokers for details
- ✓ PRICE: \$42.00 SF/YR + NNN (\$5.00 SF/YR)