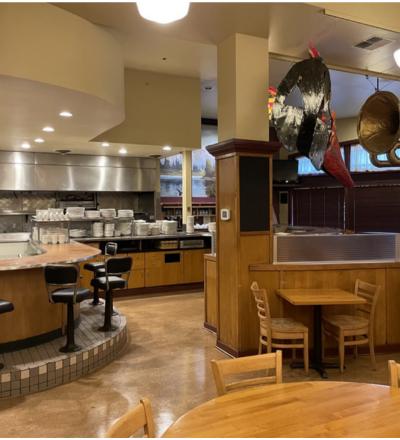

## PROPERTY HIGHLIGHTS

- Formally the 5 Spot Cafe
- ✓ A rare opportunity to lease a former iconic restaurant space located in the well established neighborhood of upper Queen Anne
- 3,000 SF of space, plus garage/storage in the back of the building
- ✓ Highly visible space with heavy foot and car traffic
- Equipment package available with type I hood, call brokers for details
- ✓ PRICE: \$42.00 SF/YR + NNN (\$5.00 SF/YR)