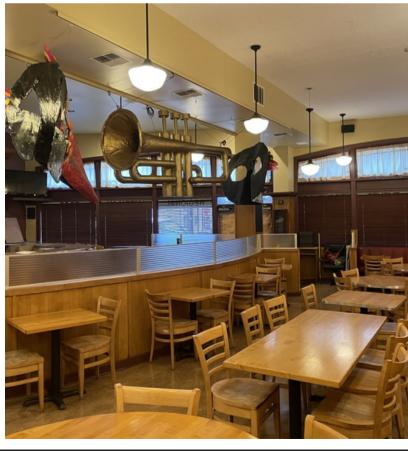

## PROPERTY HIGHLIGHTS

- Formally the 5 Spot Cafe
- ✓ A rare opportunity to lease a former iconic restaurant space located in the well established neighborhood of upper Queen Anne
- 3,000 SF of space, plus garage/storage in the back of the building
- ✓ Highly visible space with heavy foot and car traffic
- Equipment package available with type I hood, call brokers for details
- ✓ PRICE: \$42.00 SF/YR + NNN (\$5.00 SF/YR)