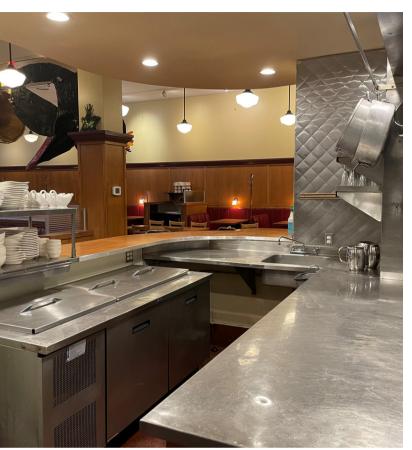

## PROPERTY HIGHLIGHTS

- Formally the 5 Spot Cafe
- ✓ A rare opportunity to lease a former iconic restaurant space located in the well established neighborhood of upper Queen Anne
- 3,000 SF of space, plus garage/storage in the back of the building
- ✓ Highly visible space with heavy foot and car traffic
- Equipment package available with type I hood, call brokers for details
- ✓ PRICE: \$42.00 SF/YR + NNN (\$5.00 SF/YR)