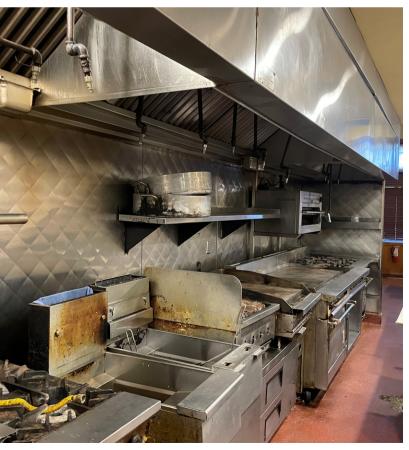

## PROPERTY HIGHLIGHTS

- Formally the 5 Spot Cafe
- ✓ A rare opportunity to lease a former iconic restaurant space located in the well established neighborhood of upper Queen Anne
- 3,000 SF of space, plus garage/storage in the back of the building
- ✓ Highly visible space with heavy foot and car traffic
- Equipment package available with type I hood, call brokers for details
- ✓ PRICE: \$42.00 SF/YR + NNN (\$5.00 SF/YR)