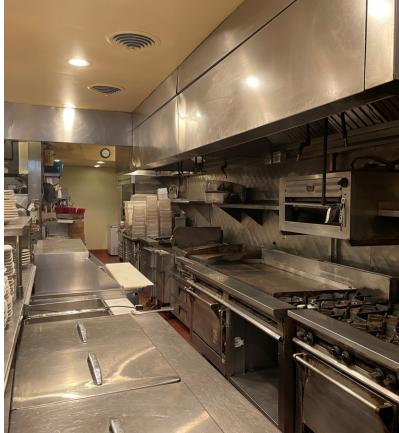

## PROPERTY HIGHLIGHTS

- Formally the 5 Spot Cafe
- ✓ A rare opportunity to lease a former iconic restaurant space located in the well established neighborhood of upper Queen Anne
- 3,000 SF of space, plus garage/storage in the back of the building
- ✓ Highly visible space with heavy foot and car traffic
- Equipment package available with type I hood, call brokers for details
- ✓ PRICE: \$42.00 SF/YR + NNN (\$5.00 SF/YR)