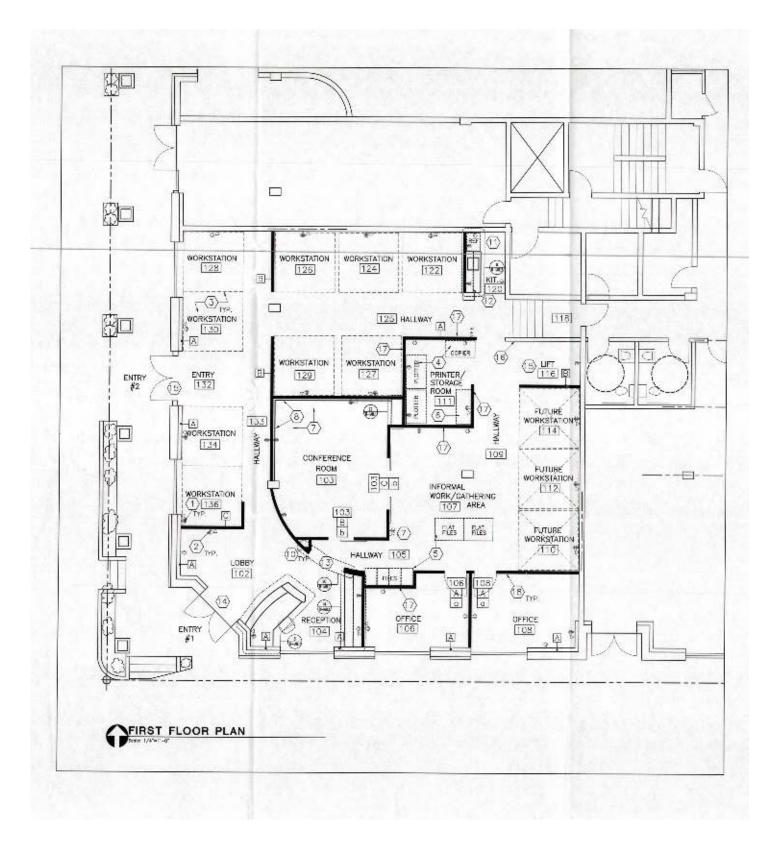

RTY HIGHLIGHTS

- ✓ SIZE: 3,145 Square Feet
- ✓ PARKING: Six deeded Parking Spaces & two storage units
- ✓ BUILD OUT: Corner unit, flexible work space with reception, 2 offices, conference room, kitchen, bathroom and high ceilings
- ✓ Unit is currently leased to an Architect for \$5,100 + NNN and HOA dues, lease ends in December 2025
- Leased out investment at a 5% cap rate
- IMPROVEMENTS: Two HVAC units, sprinklers, 2 double exterior doors, plus direct access to garage parking
- ✓ HOA DUES: \$1.000/month
- ✓ PARCEL NUMBER: 240680-0020
- ✓ PRICE: \$1,200,000 / \$381 per foot

PETER ARGERES
Commercial Broker

- T 206.612.7877
- petera@yateswood.com



## **PICTURES**

600 N 85th Street Unit 102, Seattle WA 98103











### **FLOOR PLAN**

600 N 85th Street Unit 102, Seattle WA 98103





### **MAP**

#### 600 N 85th Street Unit 102, Seattle WA 98103