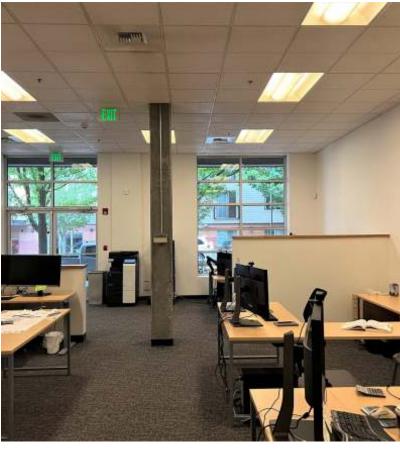

MANAGEMENT

600 N 85th Street Unit 102, Seattle WA 98103



#### PROPERTY HIGHLIGHTS

- ✓ SIZE: 3,145 Square Feet
- ✓ PARKING: Six deeded Parking Spaces & two storage units
- ✓ BUILD OUT: Corner unit, flexible work space with reception, 2 offices, conference room, kitchen, bathroom and high ceilings
- ✓ Unit is currently leased to an Architect for \$5,100 + NNN and HOA dues, lease ends in December 2025
- Leased out investment at a 5% cap rate
- IMPROVEMENTS: Two HVAC units, sprinklers, 2 double exterior doors, plus direct access to garage parking
- ✓ HOA DUES: \$1.000/month
- ✓ PARCEL NUMBER: 240680-0020
- ✓ PRICE: \$1,200,000 / \$381 per foot

PETER ARGERES
Commercial Broker

- T 206.612.7877
- petera@yateswood.com



## **PICTURES**

600 N 85th Street Unit 102, Seattle WA 98103











### **FLOOR PLAN**

600 N 85th Street Unit 102, Seattle WA 98103





### **MAP**

#### 600 N 85th Street Unit 102, Seattle WA 98103