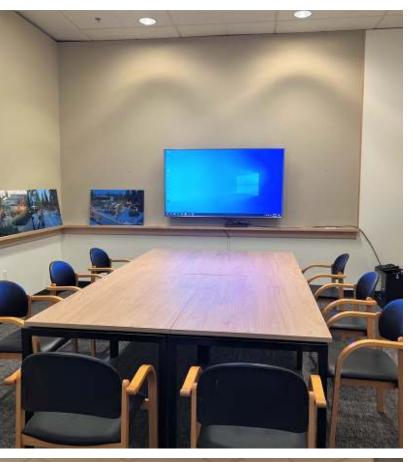

PERTY
MANAGEMENT

600 N 85th Street Unit 102, Seattle WA 98103



#### PROPERTY HIGHLIGHTS

- ✓ SIZE: 3,145 Square Feet
- ✓ PARKING: Six deeded Parking Spaces & two storage units
- ✓ BUILD OUT: Corner unit, flexible work space with reception, 2 offices, conference room, kitchen, bathroom and high ceilings
- ✓ Unit is currently leased to an Architect for \$5,100 + NNN and HOA dues, lease ends in December 2025
- Leased out investment at a 5% cap rate
- IMPROVEMENTS: Two HVAC units, sprinklers, 2 double exterior doors, plus direct access to garage parking
- ✓ HOA DUES: \$1.000/month
- ✓ PARCEL NUMBER: 240680-0020
- ✓ PRICE: \$1,200,000 / \$381 per foot

PETER ARGERES
Commercial Broker

- T 206.612.7877
- petera@yateswood.com



## **PICTURES**

600 N 85th Street Unit 102, Seattle WA 98103











### **FLOOR PLAN**

600 N 85th Street Unit 102, Seattle WA 98103





### **MAP**

#### 600 N 85th Street Unit 102, Seattle WA 98103