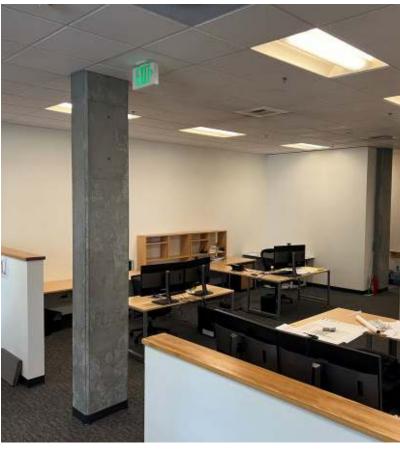

RTY
MANAGEMENT

600 N 85th Street Unit 102, Seattle WA 98103



#### PROPERTY HIGHLIGHTS

- ✓ SIZE: 3,145 Square Feet
- ✓ PARKING: Six deeded Parking Spaces & two storage units
- ✓ BUILD OUT: Corner unit, flexible work space with reception, 2 offices, conference room, kitchen, bathroom and high ceilings
- ✓ Unit is currently leased to an Architect for \$5,100 + NNN and HOA dues, lease ends in December 2025
- Leased out investment at a 5% cap rate
- IMPROVEMENTS: Two HVAC units, sprinklers, 2 double exterior doors, plus direct access to garage parking
- ✓ HOA DUES: \$1.000/month
- ✓ PARCEL NUMBER: 240680-0020
- ✓ PRICE: \$1,200,000 / \$381 per foot

PETER ARGERES
Commercial Broker

- T 206.612.7877
- petera@yateswood.com



## **PICTURES**

600 N 85th Street Unit 102, Seattle WA 98103











### **FLOOR PLAN**

600 N 85th Street Unit 102, Seattle WA 98103





### **MAP**

#### 600 N 85th Street Unit 102, Seattle WA 98103