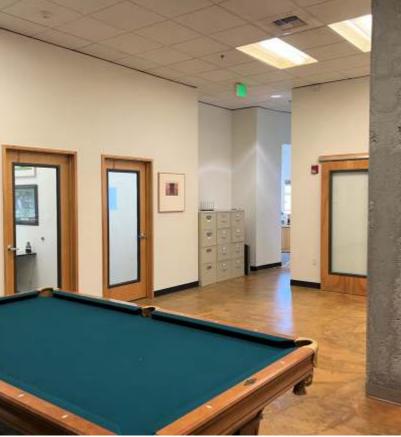

Y
MANAGEMENT

600 N 85th Street Unit 102, Seattle WA 98103



#### PROPERTY HIGHLIGHTS

- ✓ SIZE: 3,145 Square Feet
- ✓ PARKING: Six deeded Parking Spaces & two storage units
- ✓ BUILD OUT: Corner unit, flexible work space with reception, 2 offices, conference room, kitchen, bathroom and high ceilings
- ✓ Unit is currently leased to an Architect for \$5,100 + NNN and HOA dues, lease ends in December 2025
- Leased out investment at a 5% cap rate
- IMPROVEMENTS: Two HVAC units, sprinklers, 2 double exterior doors, plus direct access to garage parking
- ✓ HOA DUES: \$1.000/month
- ✓ PARCEL NUMBER: 240680-0020
- ✓ PRICE: \$1,200,000 / \$381 per foot

PETER ARGERES
Commercial Broker

- T 206.612.7877
- petera@yateswood.com



## **PICTURES**

600 N 85th Street Unit 102, Seattle WA 98103











### **FLOOR PLAN**

600 N 85th Street Unit 102, Seattle WA 98103





### **MAP**

#### 600 N 85th Street Unit 102, Seattle WA 98103