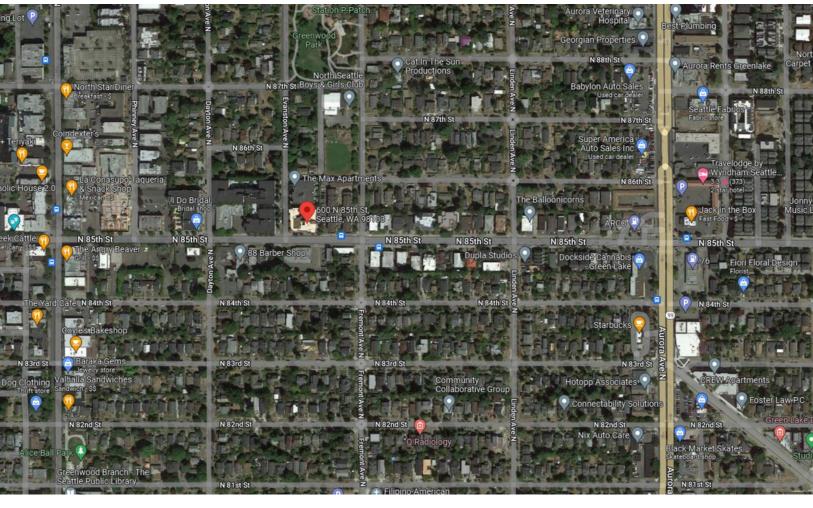

Parking Spaces & two storage units
- ✓ BUILD OUT: Corner unit, flexible work space with reception, 2 offices, conference room, kitchen, bathroom and high ceilings
- ✓ Unit is currently leased to an Architect for \$5,100 + NNN and HOA dues, lease ends in December 2025
- Leased out investment at a 5% cap rate
- IMPROVEMENTS: Two HVAC units, sprinklers, 2 double exterior doors, plus direct access to garage parking
- ✓ HOA DUES: \$1.000/month
- ✓ PARCEL NUMBER: 240680-0020
- ✓ PRICE: \$1,200,000 / \$381 per foot

PETER ARGERES
Commercial Broker

- T 206.612.7877
- petera@yateswood.com



## **PICTURES**

600 N 85th Street Unit 102, Seattle WA 98103











### **FLOOR PLAN**

600 N 85th Street Unit 102, Seattle WA 98103





### **MAP**

#### 600 N 85th Street Unit 102, Seattle WA 98103