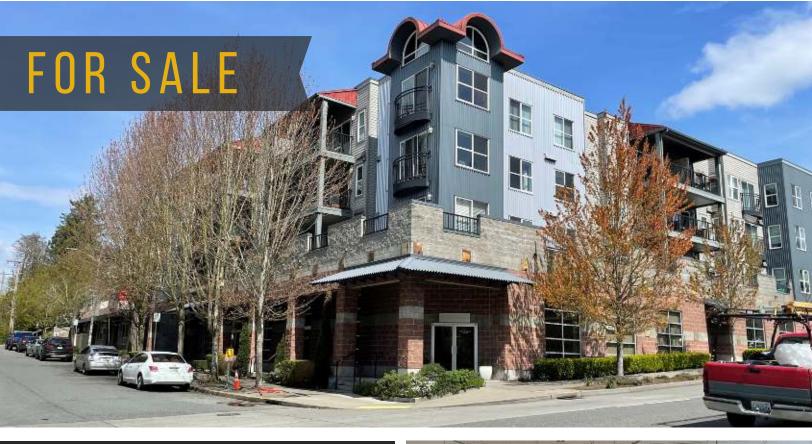

# OFFICE COMMERCIAL CONDOMINIUM | GREENWOOD

YATES
WOOD

BROKERAGE
S PROPERTY
MANAGEMENT

600 N 85th Street Unit 102, Seattle WA 98103

#### PROPERTY HIGHLIGHTS

- ✓ SIZE: 3,145 Square Feet
- ✓ PARKING: Six deeded Parking Spaces & two storage units
- ✓ BUILD OUT: Corner unit, flexible work space with reception, 2 offices, conference room, kitchen, bathroom and high ceilings
- ✓ Unit is currently leased to an Architect for \$5,100 + NNN and HOA dues, lease ends in December 2025
- Leased out investment at a 5% cap rate
- IMPROVEMENTS: Two HVAC units, sprinklers, 2 double exterior doors, plus direct access to garage parking
- ✓ HOA DUES: \$1.000/month
- ✓ PARCEL NUMBER: 240680-0020
- ✓ PRICE: \$1,200,000 / \$381 per foot