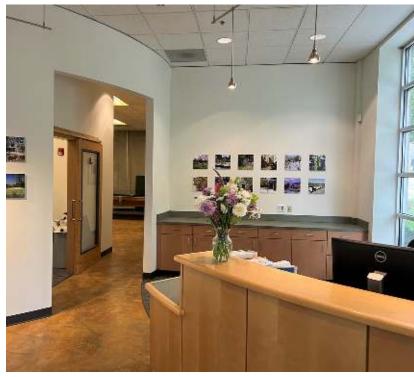

ICE COMMERCIAL CONDOMINIUM | GREENWOOD

YATES
WOOD

BROKERAGE
S PROPERTY
MANAGEMENT

600 N 85th Street Unit 102, Seattle WA 98103



#### PROPERTY HIGHLIGHTS

- ✓ SIZE: 3,145 Square Feet
- ✓ PARKING: Six deeded Parking Spaces & two storage units
- ✓ BUILD OUT: Corner unit, flexible work space with reception, 2 offices, conference room, kitchen, bathroom and high ceilings
- ✓ Unit is currently leased to an Architect for \$5,100 + NNN and HOA dues, lease ends in December 2025
- Leased out investment at a 5% cap rate
- IMPROVEMENTS: Two HVAC units, sprinklers, 2 double exterior doors, plus direct access to garage parking
- ✓ HOA DUES: \$1.000/month
- ✓ PARCEL NUMBER: 240680-0020
- ✓ PRICE: \$1,200,000 / \$381 per foot

PETER ARGERES
Commercial Broker

- T 206.612.7877
- petera@yateswood.com



## **PICTURES**

600 N 85th Street Unit 102, Seattle WA 98103











### **FLOOR PLAN**

600 N 85th Street Unit 102, Seattle WA 98103





### **MAP**

#### 600 N 85th Street Unit 102, Seattle WA 98103