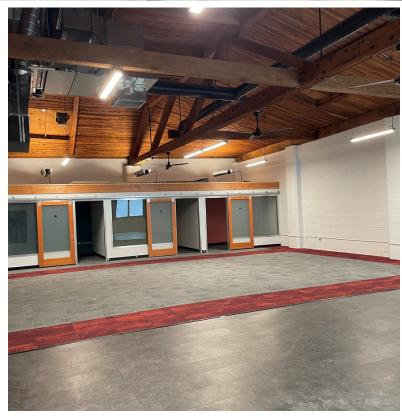

### OFFICE/RETAIL/FLEX SPACE | QUEEN ANNE

515 Aloha Street Seattle, WA 98109





#### PROPERTY HIGHLIGHTS

- Vacant building is 8,300 SF
- Land Size: 6,300 SF
- Incredibly cool build out with high exposed ceiling, open area, offices and loft space
- Building has large kitchen area, and two bathrooms with a shower. Current build-out is for Media and Video / Filming Production
- √ 3 roll-up doors
- New HVAC system
- Zoned LR3-RC Low Rise Parcel # 545 830-0220
- Located in lower Queen Anne
- Building is also for sale at \$4.2 Million
- \$21.00 SF/YR + NNN

PETER ARGERES Commercial Broker

- 206.612.7877
- petera@yateswood.com





MICHAEL MCKINSTRY
Real Property Associates
206.999.7901

mckco@msn.com

# PICTURES |











## PICTURES |











## FLOOR PLAN

515 Aloha Street Seattle, WA 98109





#### **GROUND FLOOR**





SECOND FLOOR

| 1.  | COLING AS EXISTING U.N.O. BALANCE HVAC IN OCCUPIED AREAS PRIOR TO MOVE-IN | WALL SCHEDULE |        |