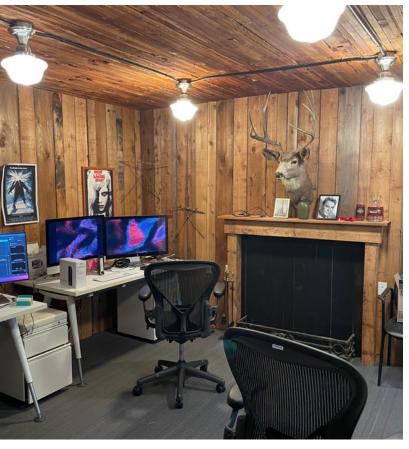

# PICTURES |

#### PROPERTY HIGHLIGHTS

- Vacant building is 8,300 SF
- Land Size: 6,300 SF
- Incredibly cool build out with high exposed ceiling, open area, offices and loft space
- Building has large kitchen area, and two bathrooms with a shower. Current build-out is for Media and Video / Filming Production
- √ 3 roll-up doors
- New HVAC system
- Zoned LR3-RC Low Rise Parcel # 545 830-0220
- Located in lower Queen Anne
- Building is also for sale at \$4.2 Million
- \$21.00 SF/YR + NNN