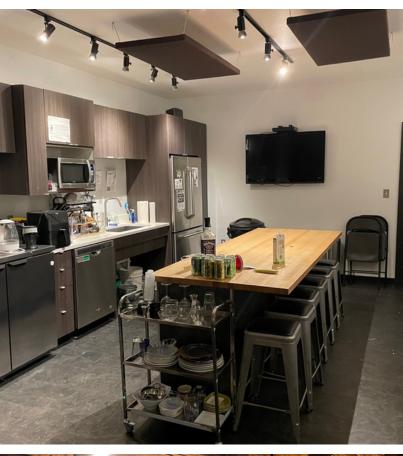

### OFFICE/RETAIL/FLEX SPACE | QUEEN ANNE

515 Aloha Street Seattle, WA 98109





#### PROPERTY HIGHLIGHTS

- Vacant building is 8,300 SF
- Land Size: 6,300 SF
- Incredibly cool build out with high exposed ceiling, open area, offices and loft space
- Building has large kitchen area, and two bathrooms with a shower. Current build-out is for Media and Video / Filming Production
- √ 3 roll-up doors
- New HVAC system
- Zoned LR3-RC Low Rise Parcel # 545 830-0220
- Located in lower Queen Anne
- Building is also for sale at \$4.2 Million
- \$21.00 SF/YR + NNN

PETER ARGERES Commercial Broker

- 206.612.7877
- petera@yateswood.com





MICHAEL MCKINSTRY
Real Property Associates
206.999.7901

mckco@msn.com

# PICTURES |











## PICTURES |











## FLOOR PLAN

515 Aloha Street Seattle, WA 98109





#### **GROUND FLOOR**





SECOND FLOOR

| 1.  | COLING AS EXISTING U.N.O. BALANCE HVAC IN OCCUPIED AREAS PRIOR TO MOVE-IN | WALL SCHEDULE |        |