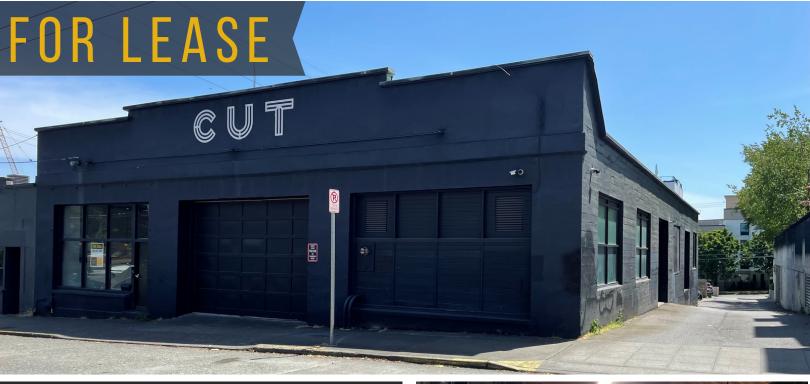

### OFFICE/RETAIL/FLEX SPACE | QUEEN ANNE

515 Aloha Street Seattle, WA 98109

#### PROPERTY HIGHLIGHTS

- Vacant building is 8,300 SF
- Land Size: 6,300 SF
- Incredibly cool build out with high exposed ceiling, open area, offices and loft space
- Building has large kitchen area, and two bathrooms with a shower. Current build-out is for Media and Video / Filming Production
- √ 3 roll-up doors
- New HVAC system
- Zoned LR3-RC Low Rise Parcel # 545 830-0220
- Located in lower Queen Anne
- Building is also for sale at \$4.2 Million
- \$21.00 SF/YR + NNN