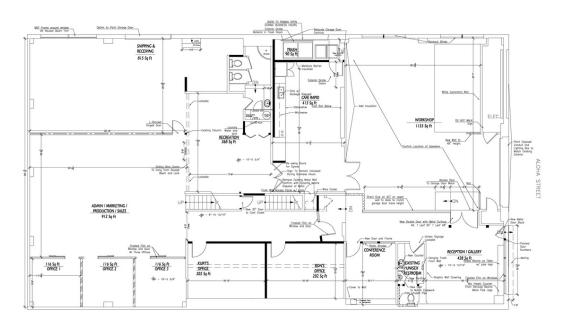

ETAIL/FLEX SPACE | QUEEN ANNE

515 Aloha Street Seattle, WA 98109





#### PROPERTY HIGHLIGHTS

- Vacant building is 8,300 SF
- Land Size: 6,300 SF
- Incredibly cool build out with high exposed ceiling, open area, offices and loft space
- Building has large kitchen area, and two bathrooms with a shower. Current build-out is for Media and Video / Filming Production
- √ 3 roll-up doors
- New HVAC system
- Zoned LR3-RC Low Rise Parcel # 545 830-0220
- Located in lower Queen Anne
- Building is also for sale at \$4.2 Million
- \$21.00 SF/YR + NNN

PETER ARGERES Commercial Broker

- 206.612.7877
- petera@yateswood.com





MICHAEL MCKINSTRY
Real Property Associates
206.999.7901

mckco@msn.com

# PICTURES |











## PICTURES |











## FLOOR PLAN

515 Aloha Street Seattle, WA 98109





#### **GROUND FLOOR**





SECOND FLOOR

| 1.  | COLING AS EXISTING U.N.O. BALANCE HVAC IN OCCUPIED AREAS PRIOR TO MOVE-IN | WALL SCHEDULE |        |