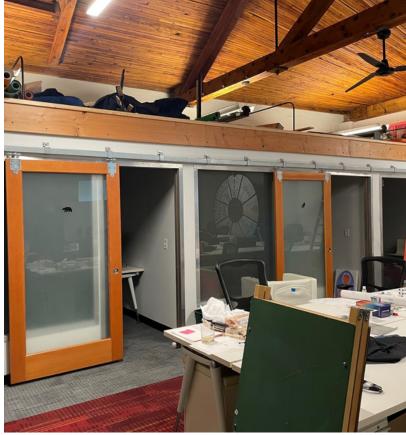

# PICTURES |

#### PROPERTY HIGHLIGHTS

- Vacant building is 8,300 SF
- Land Size: 6,300 SF
- Incredibly cool build out with high exposed ceiling, open area, offices and loft space
- Building has large kitchen area, and two bathrooms with a shower. Current build-out is for Media and Video / Filming Production
- √ 3 roll-up doors
- New HVAC system
- Zoned LR3-RC Low Rise Parcel # 545 830-0220
- Located in lower Queen Anne
- Building is also for sale at \$4.2 Million
- \$21.00 SF/YR + NNN