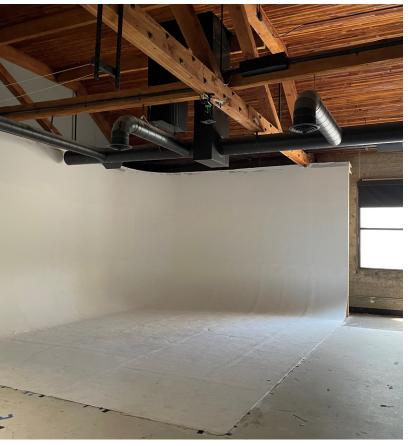

### OFFICE/RETAIL/FLEX SPACE | QUEEN ANNE

515 Aloha Street Seattle, WA 98109





#### PROPERTY HIGHLIGHTS

- Vacant building is 8,300 SF
- Land Size: 6,300 SF
- Incredibly cool build out with high exposed ceiling, open area, offices and loft space
- Building has large kitchen area, and two bathrooms with a shower. Current build-out is for Media and Video / Filming Production
- √ 3 roll-up doors
- New HVAC system
- Zoned LR3-RC Low Rise Parcel # 545 830-0220
- Located in lower Queen Anne
- Building is also for sale at \$4.2 Million
- \$21.00 SF/YR + NNN

PETER ARGERES Commercial Broker

- 206.612.7877
- petera@yateswood.com





MICHAEL MCKINSTRY
Real Property Associates
206.999.7901

mckco@msn.com

# PICTURES |











## PICTURES |











## FLOOR PLAN

515 Aloha Street Seattle, WA 98109





#### **GROUND FLOOR**





SECOND FLOOR

| 1.  | COLING AS EXISTING U.N.O. BALANCE HVAC IN OCCUPIED AREAS PRIOR TO MOVE-IN | WALL SCHEDULE |        |