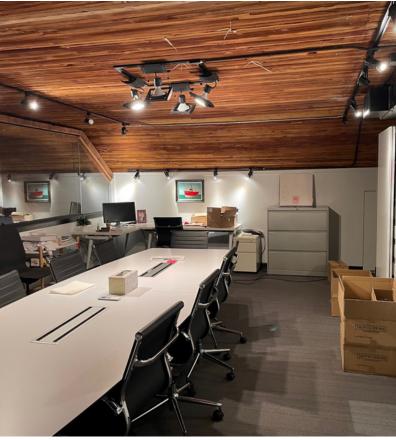

## PICTURES |

#### PROPERTY HIGHLIGHTS

- Vacant building is 8,300 SF
- Land Size: 6,300 SF
- Incredibly cool build out with high exposed ceiling, open area, offices and loft space
- Building has large kitchen area, and two bathrooms with a shower. Current build-out is for Media and Video / Filming Production
- √ 3 roll-up doors
- New HVAC system
- Zoned LR3-RC Low Rise Parcel # 545 830-0220
- Located in lower Queen Anne
- Building is also for sale at \$4.2 Million
- \$21.00 SF/YR + NNN