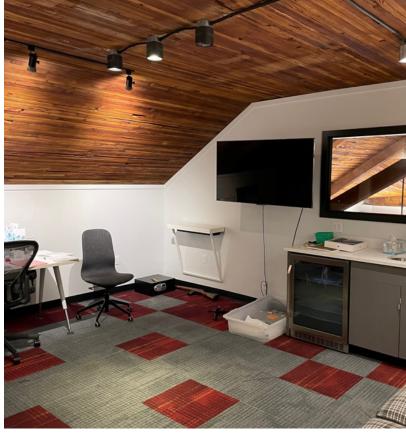

## PICTURES |

#### PROPERTY HIGHLIGHTS

- Vacant building is 8,300 SF
- Land Size: 6,300 SF
- Incredibly cool build out with high exposed ceiling, open area, offices and loft space
- Building has large kitchen area, and two bathrooms with a shower. Current build-out is for Media and Video / Filming Production
- √ 3 roll-up doors
- New HVAC system
- Zoned LR3-RC Low Rise Parcel # 545 830-0220
- Located in lower Queen Anne
- Building is also for sale at \$4.2 Million
- \$21.00 SF/YR + NNN