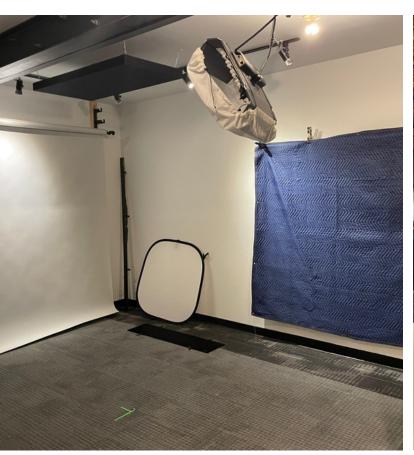

## PICTURES |

#### PROPERTY HIGHLIGHTS

- Vacant building is 8,300 SF
- Land Size: 6,300 SF
- Incredibly cool build out with high exposed ceiling, open area, offices and loft space
- Building has large kitchen area, and two bathrooms with a shower. Current build-out is for Media and Video / Filming Production
- √ 3 roll-up doors
- New HVAC system
- Zoned LR3-RC Low Rise Parcel # 545 830-0220
- Located in lower Queen Anne
- Building is also for sale at \$4.2 Million
- \$21.00 SF/YR + NNN