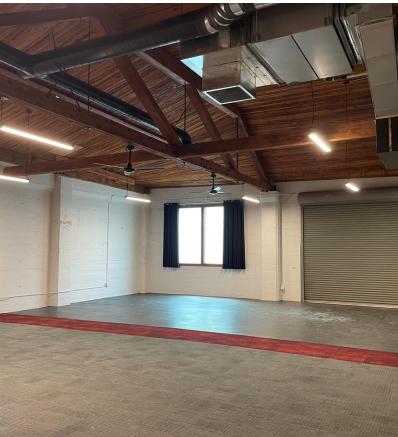

# PICTURES |

#### PROPERTY HIGHLIGHTS

- Vacant building is 8,300 SF
- Land Size: 6,300 SF
- Incredibly cool build out with high exposed ceiling, open area, offices and loft space
- Building has large kitchen area, and two bathrooms with a shower. Current build-out is for Media and Video / Filming Production
- √ 3 roll-up doors
- New HVAC system
- Zoned LR3-RC Low Rise Parcel # 545 830-0220
- Located in lower Queen Anne
- Building is also for sale at \$4.2 Million
- \$21.00 SF/YR + NNN