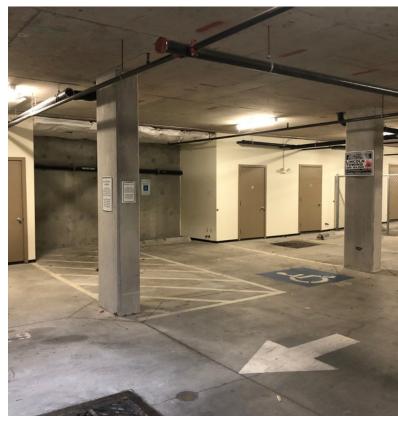

#### PROPERTY HIGHLIGHTS

- ✓ Two separate condo units, with a total SF of 3,036 KCA R-1 1,472 SF-East R-2 1,564 SF-West
- Parking- 4 deeded parking spaces and 2 storage units included in price
- ✓ Additional parking stalls-5 spaces can be purchased for \$35,000 each
- R-1 is leased to O.W.N Fitness at 1,259 SF
- R-2 is leased to Wellness Occupational Therapy at 2,034 SF
- Good visibility on the corner with high ceilings and large windows.
- Great Wallingford location with lots of amenities and good street parking
- ✓ Stable leased investment at a 5.5% Cap Rate
- ✓ Dues: R-1 \$467 R-2 \$496
- \$1,725,000

### PROPERTY PICTURES | R-1

2205 North 45th Steet Seattle, WA 98103

## PROPERTY PICTURES | R-2

2205 North 45th Steet Seattle, WA 98103