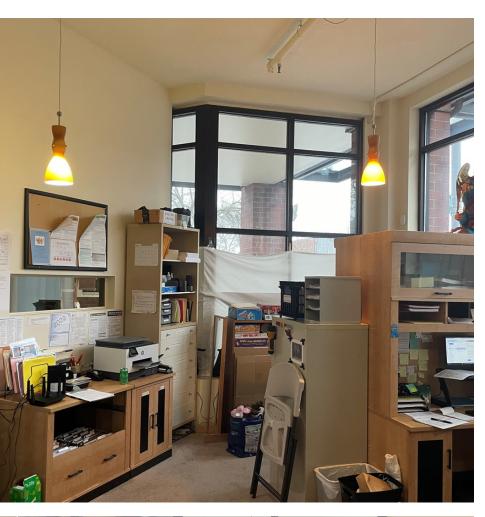

parate condo units, with a total SF of 3,036 KCA R-1 1,472 SF-East R-2 1,564 SF-West
- Parking- 4 deeded parking spaces and 2 storage units included in price
- ✓ Additional parking stalls-5 spaces can be purchased for \$35,000 each
- R-1 is leased to O.W.N Fitness at 1,259 SF
- R-2 is leased to Wellness Occupational Therapy at 2,034 SF
- Good visibility on the corner with high ceilings and large windows.
- Great Wallingford location with lots of amenities and good street parking
- ✓ Stable leased investment at a 5.5% Cap Rate
- ✓ Dues: R-1 \$467 R-2 \$496
- \$1,725,000

PETER ARGERES Commercial Broker

- 206.612.7877
- petera@yateswood.com



### PROPERTY PICTURES | R-1

2205 North 45th Steet Seattle, WA 98103









## PROPERTY PICTURES | R-2

2205 North 45th Steet Seattle, WA 98103











### NEIGHBORHOOD PROFILE-WALLINGFORD

2205 North 45th Steet Seattle, WA 98103









Wallingford is a neighborhood in north central Seattle, lying on a hill above the north shore of Lake Union about four miles from the downtown core. Commercial development is primarily concentrated along North 45th Street where a number of iconic structures stand including the neon "WALLINGFORD" sign, the Wallingford Center, and the original Dick's Drive-In. With its central location, numerous public amenities, including the world-renowned Gas Works Park, and views of both the Olympic and Cascade mountains, Wallingford has long been home to many middle and upper-class families. While Wallingford is mostly residential in nature, the neighborhood's southern edge, along Lake Union, has historically