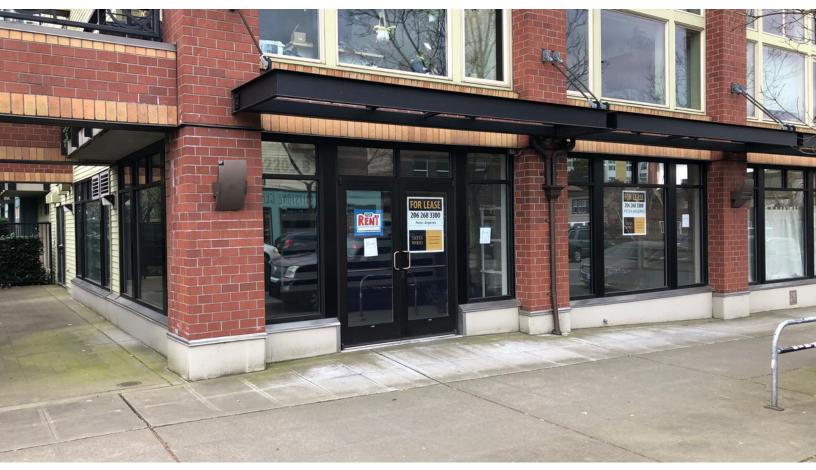

2205 N 45th Street Seattle WA 98103





#### PROPERTY HIGHLIGHTS

- ✓ Two separate condo units, with a total SF of 3,036 KCA R-1 1,472 SF-East R-2 1,564 SF-West
- Parking- 4 deeded parking spaces and 2 storage units included in price
- ✓ Additional parking stalls-5 spaces can be purchased for \$35,000 each
- R-1 is leased to O.W.N Fitness at 1,259 SF
- R-2 is leased to Wellness Occupational Therapy at 2,034 SF
- Good visibility on the corner with high ceilings and large windows.
- Great Wallingford location with lots of amenities and good street parking
- ✓ Stable leased investment at a 5.5% Cap Rate
- ✓ Dues: R-1 \$467 R-2 \$496
- \$1,725,000

PETER ARGERES Commercial Broker

- 206.612.7877
- petera@yateswood.com



### PROPERTY PICTURES | R-1

2205 North 45th Steet Seattle, WA 98103









## PROPERTY PICTURES | R-2

2205 North 45th Steet Seattle, WA 98103











### NEIGHBORHOOD PROFILE-WALLINGFORD

2205 North 45th Steet Seattle, WA 98103









Wallingford is a neighborhood in north central Seattle, lying on a hill above the north shore of Lake Union about four miles from the downtown core. Commercial development is primarily concentrated along North 45th Street where a number of iconic structures stand including the neon "WALLINGFORD" sign, the Wallingford Center, and the original Dick's Drive-In. With its central location, numerous public amenities, including the world-renowned Gas Works Park, and views of both the Olympic and Cascade mountains, Wallingford has long been home to many middle and upper-class families. While Wallingford is mostly residential in