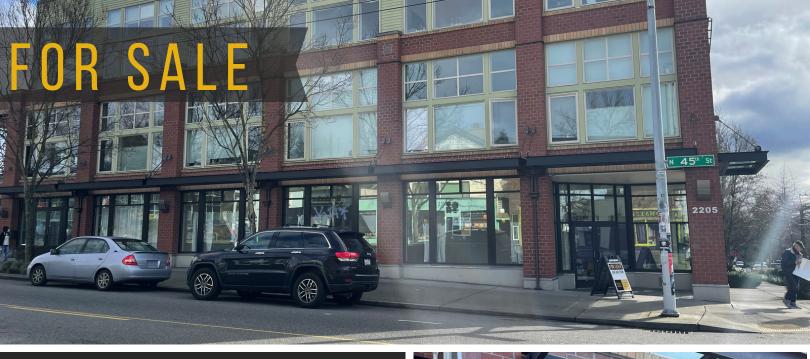

# COMMERCIAL/CONDOMIUM/RETAIL SPACE | WALLINGFORD 2205 N 45th Street Seattle WA 98103

#### PROPERTY HIGHLIGHTS

- ✓ Two separate condo units, with a total SF of 3,036 KCA R-1 1,472 SF-East R-2 1,564 SF-West
- Parking- 4 deeded parking spaces and 2 storage units included in price
- ✓ Additional parking stalls-5 spaces can be purchased for \$35,000 each
- R-1 is leased to O.W.N Fitness at 1,259 SF
- R-2 is leased to Wellness Occupational Therapy at 2,034 SF
- Good visibility on the corner with high ceilings and large windows.
- Great Wallingford location with lots of amenities and good street parking
- ✓ Stable leased investment at a 5.5% Cap Rate
- ✓ Dues: R-1 \$467 R-2 \$496
- \$1,725,000