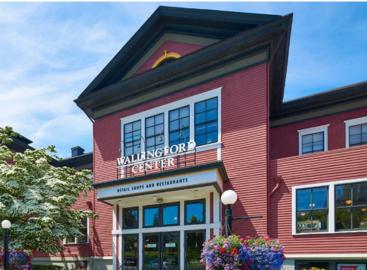

### NEIGHBORHOOD PROFILE-WALLINGFORD

2205 North 45th Steet Seattle, WA 98103

Wallingford is a neighborhood in north central Seattle, lying on a hill above the north shore of Lake Union about four miles from the downtown core. Commercial development is primarily concentrated along North 45th Street where a number of iconic structures stand including the neon "WALLINGFORD" sign, the Wallingford Center, and the original Dick's Drive-In. With its central location, numerous public amenities, including the world-renowned Gas Works Park, and views of both the Olympic and Cascade mountains, Wallingford has long been home to many middle and upper-class families. While Wallingford is mostly residential in nature, the neighborhood's southern edge, along Lake Union, has historically been an industrial and commercial business strip. In recent years, numerous office buildings have been developed as an extension of the burgeoning business center in neighboring Fremont.