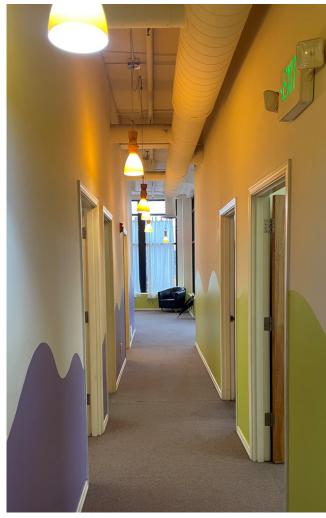

condo units, with a total SF of 3,036 KCA R-1 1,472 SF-East R-2 1,564 SF-West
- Parking- 4 deeded parking spaces and 2 storage units included in price
- ✓ Additional parking stalls-5 spaces can be purchased for \$35,000 each
- R-1 is leased to O.W.N Fitness at 1,259 SF
- R-2 is leased to Wellness Occupational Therapy at 2,034 SF
- Good visibility on the corner with high ceilings and large windows.
- Great Wallingford location with lots of amenities and good street parking
- ✓ Stable leased investment at a 5.5% Cap Rate
- ✓ Dues: R-1 \$467 R-2 \$496
- \$1,725,000

PETER ARGERES Commercial Broker

- 206.612.7877
- petera@yateswood.com



### PROPERTY PICTURES | R-1

2205 North 45th Steet Seattle, WA 98103









## PROPERTY PICTURES | R-2

2205 North 45th Steet Seattle, WA 98103











### NEIGHBORHOOD PROFILE-WALLINGFORD

2205 North 45th Steet Seattle, WA 98103









Wallingford is a neighborhood in north central Seattle, lying on a hill above the north shore of Lake Union about four miles from the downtown core. Commercial development is primarily concentrated along North 45th Street where a number of iconic structures stand including the neon "WALLINGFORD" sign, the Wallingford Center, and the original Dick's Drive-In. With its central location, numerous public amenities, including the world-renowned Gas Works Park, and views of both the Olympic and Cascade mountains, Wallingford has long been home to many middle and upper-class families. While Wallingford is mostly residential in nature, the neighborhood's southern edge, along Lake Union, has historically been a