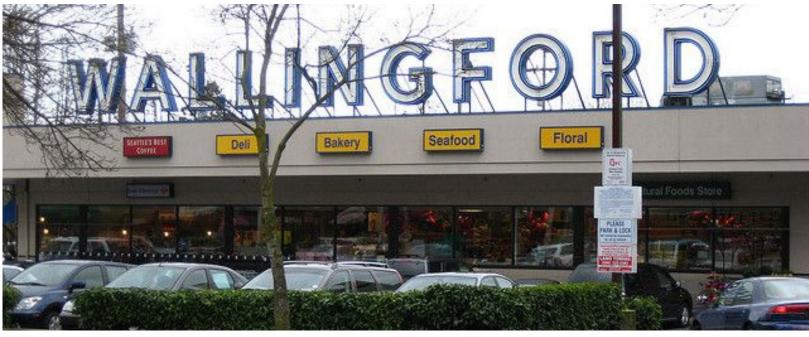

### NEIGHBORHOOD PROFILE-WALLINGFORD

2205 North 45th Steet Seattle, WA 98103

Wallingford is a neighborhood in north central Seattle, lying on a hill above the north shore of Lake Union about four miles from the downtown core. Commercial development is primarily concentrated along North 45th Street where a number of iconic structures stand including the neon "WALLINGFORD" sign, the Wallingford Center, and the original Dick's Drive-In. With its central location, numerous public amenities, including the world-renowned Gas Works Park, and views of both the Olympic and Cascade mountains, Wallingford has long been home to many middle and upper-class families. While Wallingford is mostly residential in nature, the neighborhood's southern edge, along Lake Union, has historically been an industrial and commercial business strip. In recent years, numerous office buildings have been developed as an extension of the burgeoning business center in neighboring Fremont.