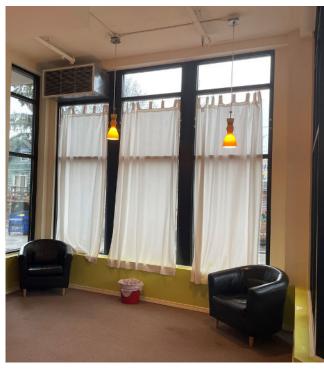

rate condo units, with a total SF of 3,036 KCA R-1 1,472 SF-East R-2 1,564 SF-West
- Parking- 4 deeded parking spaces and 2 storage units included in price
- ✓ Additional parking stalls-5 spaces can be purchased for \$35,000 each
- R-1 is leased to O.W.N Fitness at 1,259 SF
- R-2 is leased to Wellness Occupational Therapy at 2,034 SF
- Good visibility on the corner with high ceilings and large windows.
- Great Wallingford location with lots of amenities and good street parking
- ✓ Stable leased investment at a 5.5% Cap Rate
- ✓ Dues: R-1 \$467 R-2 \$496
- \$1,725,000

PETER ARGERES Commercial Broker

- 206.612.7877
- petera@yateswood.com



### PROPERTY PICTURES | R-1

2205 North 45th Steet Seattle, WA 98103









## PROPERTY PICTURES | R-2

2205 North 45th Steet Seattle, WA 98103











### NEIGHBORHOOD PROFILE-WALLINGFORD

2205 North 45th Steet Seattle, WA 98103









Wallingford is a neighborhood in north central Seattle, lying on a hill above the north shore of Lake Union about four miles from the downtown core. Commercial development is primarily concentrated along North 45th Street where a number of iconic structures stand including the neon "WALLINGFORD" sign, the Wallingford Center, and the original Dick's Drive-In. With its central location, numerous public amenities, including the world-renowned Gas Works Park, and views of both the Olympic and Cascade mountains, Wallingford has long been home to many middle and upper-class families. While Wallingford is mostly residential in nature, the neighborhood's southern edge, along Lake Union, has historically be