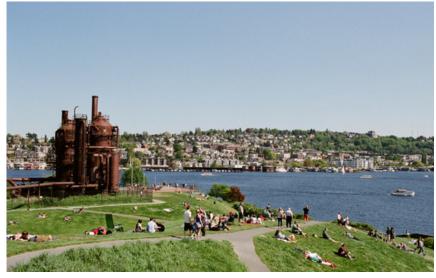

### NEIGHBORHOOD PROFILE-WALLINGFORD

2205 North 45th Steet Seattle, WA 98103

Wallingford is a neighborhood in north central Seattle, lying on a hill above the north shore of Lake Union about four miles from the downtown core. Commercial development is primarily concentrated along North 45th Street where a number of iconic structures stand including the neon "WALLINGFORD" sign, the Wallingford Center, and the original Dick's Drive-In. With its central location, numerous public amenities, including the world-renowned Gas Works Park, and views of both the Olympic and Cascade mountains, Wallingford has long been home to many middle and upper-class families. While Wallingford is mostly residential in nature, the neighborhood's southern edge, along Lake Union, has historically been an industrial and commercial business strip. In recent years, numerous office buildings have been developed as an extension of the burgeoning business center in neighboring Fremont.