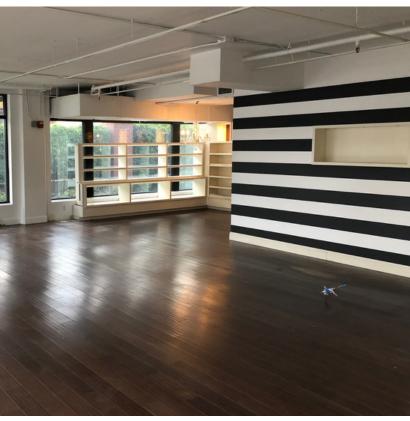

05 N 45th Street Seattle WA 98103





#### PROPERTY HIGHLIGHTS

- ✓ Two separate condo units, with a total SF of 3,036 KCA R-1 1,472 SF-East R-2 1,564 SF-West
- Parking- 4 deeded parking spaces and 2 storage units included in price
- ✓ Additional parking stalls-5 spaces can be purchased for \$35,000 each
- R-1 is leased to O.W.N Fitness at 1,259 SF
- R-2 is leased to Wellness Occupational Therapy at 2,034 SF
- Good visibility on the corner with high ceilings and large windows.
- Great Wallingford location with lots of amenities and good street parking
- ✓ Stable leased investment at a 5.5% Cap Rate
- ✓ Dues: R-1 \$467 R-2 \$496
- \$1,725,000

PETER ARGERES Commercial Broker

- 206.612.7877
- petera@yateswood.com



### PROPERTY PICTURES | R-1

2205 North 45th Steet Seattle, WA 98103









## PROPERTY PICTURES | R-2

2205 North 45th Steet Seattle, WA 98103











### NEIGHBORHOOD PROFILE-WALLINGFORD

2205 North 45th Steet Seattle, WA 98103









Wallingford is a neighborhood in north central Seattle, lying on a hill above the north shore of Lake Union about four miles from the downtown core. Commercial development is primarily concentrated along North 45th Street where a number of iconic structures stand including the neon "WALLINGFORD" sign, the Wallingford Center, and the original Dick's Drive-In. With its central location, numerous public amenities, including the world-renowned Gas Works Park, and views of both the Olympic and Cascade mountains, Wallingford has long been home to many middle and upper-class families. While Wallingford is mostly residential in na