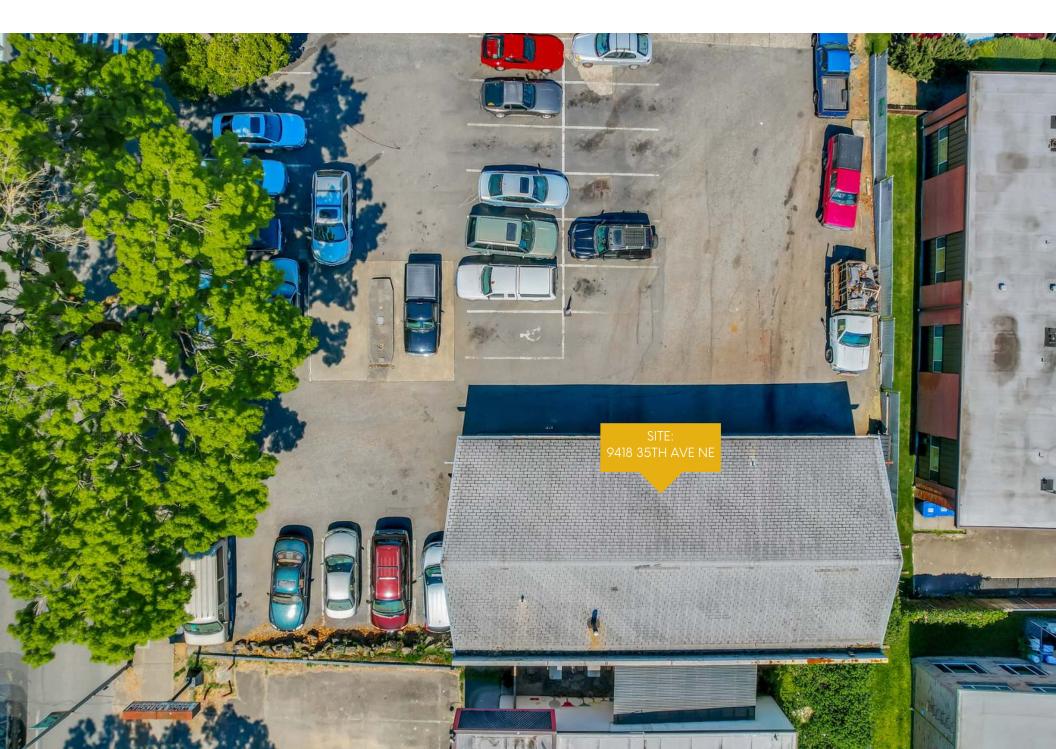

## | PROPERTY HIGHLIGHTS

- Prominent corner site located at 35th Ave NE and NE 95th St
- Land Area: 11,768 (KCA)
- Improvements: 1,680 SF Auto Repair shop with three rollup doors
- Zoning: NC 1-40
- Located in the Wedgwood Neighborhood
- Tax Parcel #6844700005
- Price: \$3,400,000

### | PROPERTY LOCATION 9418 35TH AVE NE