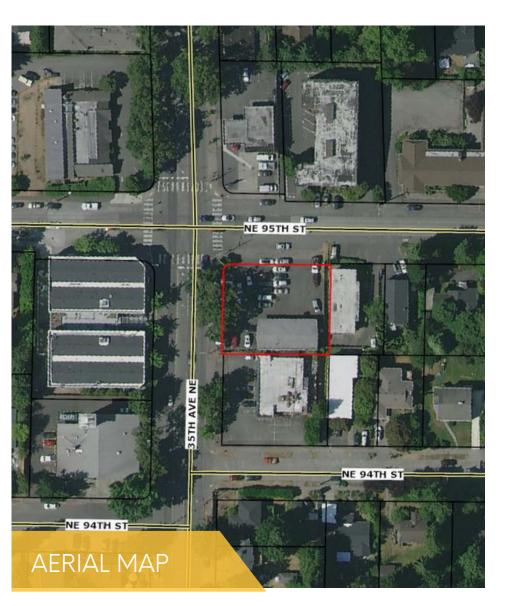

## | PROPERTY HIGHLIGHTS

- Prominent corner site located at 35th Ave NE and NE 95th St
- Land Area: 11,768 (KCA)
- Improvements: 1,680 SF Auto Repair shop with three rollup doors
- Zoning: NC 1-40
- Located in the Wedgwood Neighborhood
- Tax Parcel #6844700005
- Price: \$3,400,000