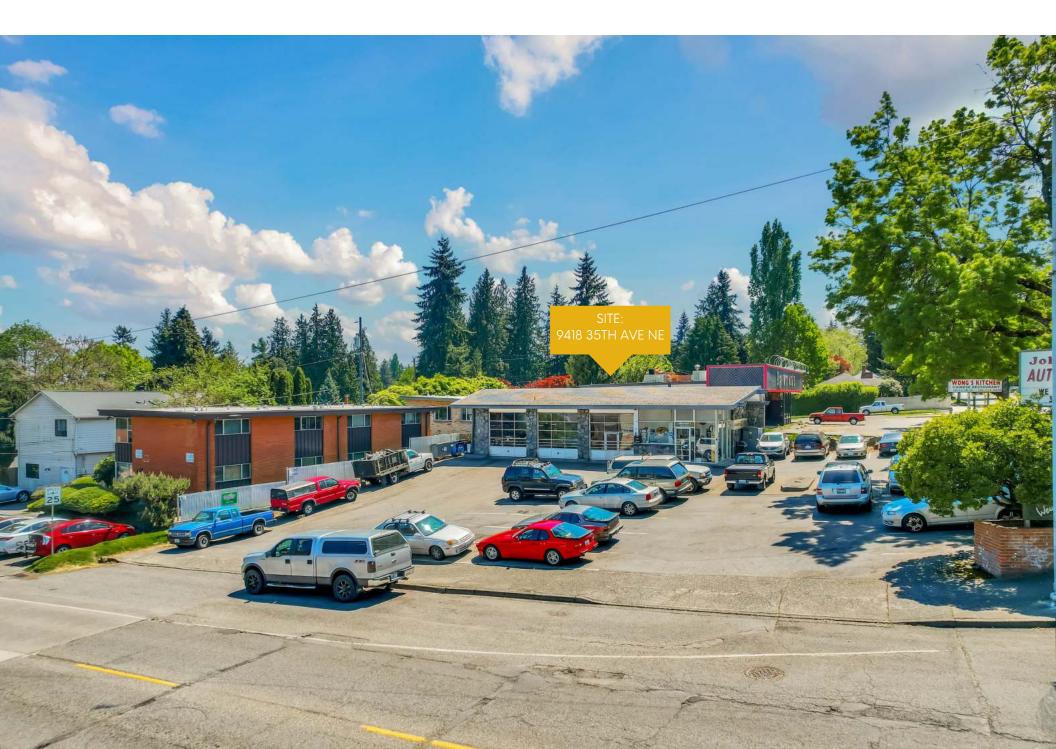

Commercial Broker 206.268.3310 206.612.7877 petera@yateswood.com

The information contained herein has been given to Yates, Wood & MacDonald, Inc. by the owners or sources we deem reliable. We have no reason to doubt its accuracy, but we do not guarantee the information contained herein

YATES, WOOD & MACDONALD, INC. | 425 PONTIUS AVE N STE. 203 SEATTLE, WA 98109 | YATESWOOD.COM

## | PROPERTY HIGHLIGHTS

- Prominent corner site located at 35th Ave NE and NE 95th St
- Land Area: 11,768 (KCA)
- Improvements: 1,680 SF Auto Repair shop with three rollup doors
- Zoning: NC 1-40
- Located in the Wedgwood Neighborhood
- Tax Parcel #6844700005
- Price: \$3,400,000



### | PROPERTY LOCATION 9418 35TH AVE NE





## | PROPERTY LOCATION 9418 35TH AVE NE



## | PROPERTY LOCATION 9418 35TH AVE NE



## | NEIGHBORHOOD SPOTLIGHT: WEDGWOOD

9418 35th Avenue Northeast is located in the Wedgwood Neighborhood. Wedgwood is located approximately two miles North, and slightly East of the University of Washington; it is about six miles Northeast of Downtown Seattle, and is well served by public transportation. It is conveniently located, near University of Washington and University Village.

Wedgwood is a diverse neighborhood with a mix of single-family homes, apartments, and condos. Given the variety of businesses, including restaurants, shops, and service providers, Wedgwood is a popular neighborhood for families and young professionals. Other nearby amenities are a number of parks and recreation facilities, including Dahl Field, Wedgwood Playfield, Wedgwood Community Center, Magnuson Park,