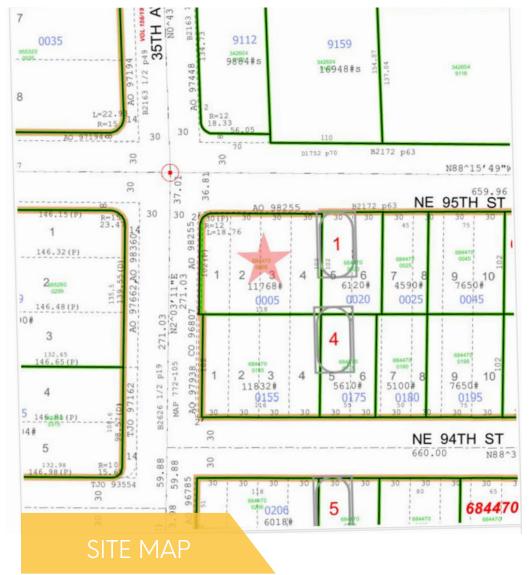

## | PROPERTY HIGHLIGHTS

- Prominent corner site located at 35th Ave NE and NE 95th St
- Land Area: 11,768 (KCA)
- Improvements: 1,680 SF Auto Repair shop with three rollup doors
- Zoning: NC 1-40
- Located in the Wedgwood Neighborhood
- Tax Parcel #6844700005
- Price: \$3,400,000