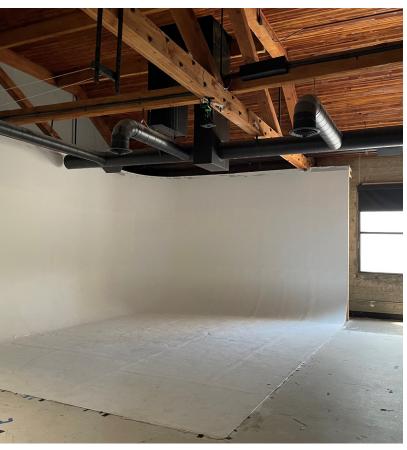

### OFFICE/RETAIL/FLEX SPACE | QUEEN ANNE

515 Aloha Street Seattle, WA 98109





#### PROPERTY HIGHLIGHTS

- Vacant building is 8,300 SF
- Land Size: 6,300 SF
- Incredibly cool build out with high exposed ceiling, open area, offices and loft space
- Building has large kitchen area, and two bathrooms with a shower. Current build-out is for Media and Video / Filming Production
- 3 roll-up doors
- New HVAC system
- Zoned LR3-RC Low Rise Parcel # 545 830-0220
- Located in lower Queen Anne
- Building is also for lease at \$18.00 SF/YR + NNN
- Price: \$3,900,000

PETER ARGERES
Commercial Broker

- 206.612.7877
- petera@yateswood.com





MICHAEL MCKINSTRY
Real Property Associates
206.999.7901

mckcoemsn.com

# PICTURES |











## PICTURES |











## FLOOR PLAN

515 Aloha Street Seattle, WA 98109





#### **GROUND FLOOR**





SECOND FLOOR

| 1.  | COLING AS EXISTING U.N.O. BALANCE HVAC IN OCCUPIED AREAS PRIOR TO MOVE-IN | WALL SCHEDULE |        |