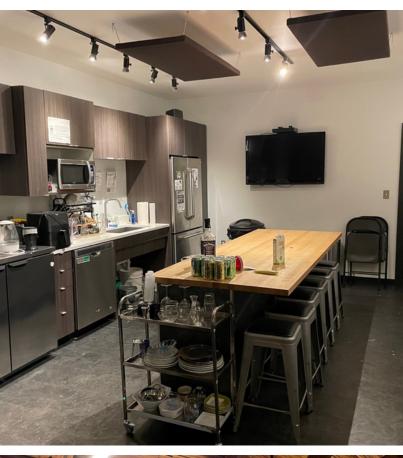

### OFFICE/RETAIL/FLEX SPACE | QUEEN ANNE

515 Aloha Street Seattle, WA 98109





#### PROPERTY HIGHLIGHTS

- Vacant building is 8,300 SF
- Land Size: 6,300 SF
- Incredibly cool build out with high exposed ceiling, open area, offices and loft space
- Building has large kitchen area, and two bathrooms with a shower. Current build-out is for Media and Video / Filming Production
- 3 roll-up doors
- New HVAC system
- Zoned LR3-RC Low Rise Parcel # 545 830-0220
- Located in lower Queen Anne
- Building is also for lease at \$18.00 SF/YR + NNN
- Price: \$3,900,000

PETER ARGERES
Commercial Broker

- 206.612.7877
- petera@yateswood.com





MICHAEL MCKINSTRY
Real Property Associates
206.999.7901

mckcoemsn.com

# PICTURES |











## PICTURES |











## FLOOR PLAN

515 Aloha Street Seattle, WA 98109





#### **GROUND FLOOR**





SECOND FLOOR

| 1.  | COLING AS EXISTING U.N.O. BALANCE HVAC IN OCCUPIED AREAS PRIOR TO MOVE-IN | WALL SCHEDULE |        |