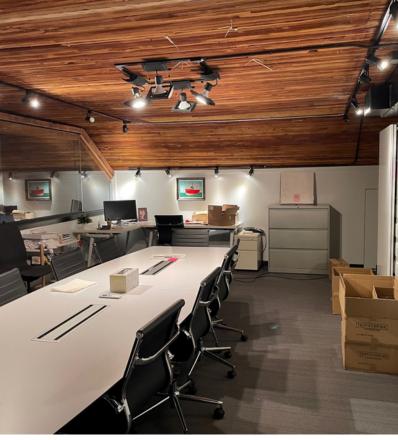

## PICTURES |

#### PROPERTY HIGHLIGHTS

- Vacant building is 8,300 SF
- Land Size: 6,300 SF
- Incredibly cool build out with high exposed ceiling, open area, offices and loft space
- Building has large kitchen area, and two bathrooms with a shower. Current build-out is for Media and Video / Filming Production
- 3 roll-up doors
- New HVAC system
- Zoned LR3-RC Low Rise Parcel # 545 830-0220
- Located in lower Queen Anne
- Building is also for lease at \$18.00 SF/YR + NNN
- Price: \$3,900,000