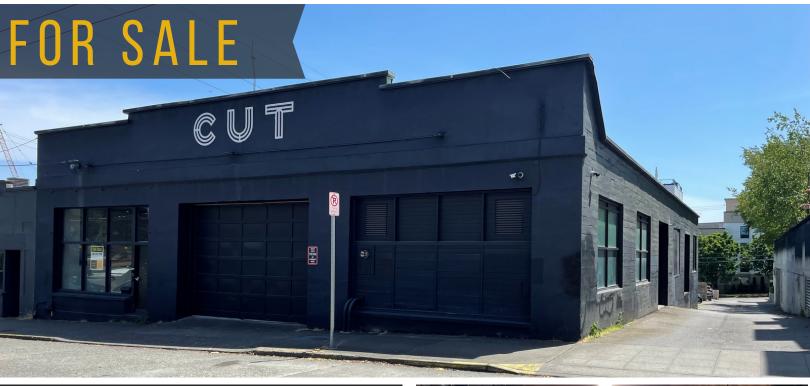

### OFFICE/RETAIL/FLEX SPACE | QUEEN ANNE

515 Aloha Street Seattle, WA 98109

#### PROPERTY HIGHLIGHTS

- Vacant building is 8,300 SF
- Land Size: 6,300 SF
- Incredibly cool build out with high exposed ceiling, open area, offices and loft space
- Building has large kitchen area, and two bathrooms with a shower. Current build-out is for Media and Video / Filming Production
- 3 roll-up doors
- New HVAC system
- Zoned LR3-RC Low Rise Parcel # 545 830-0220
- Located in lower Queen Anne
- Building is also for lease at \$18.00 SF/YR + NNN
- Price: \$3,900,000