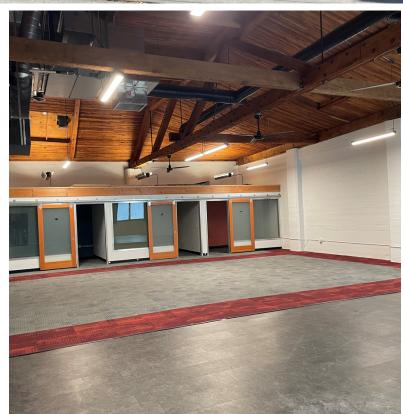

### OFFICE/RETAIL/FLEX SPACE | QUEEN ANNE

515 Aloha Street Seattle, WA 98109





#### PROPERTY HIGHLIGHTS

- Vacant building is 8,300 SF
- Land Size: 6,300 SF
- Incredibly cool build out with high exposed ceiling, open area, offices and loft space
- Building has large kitchen area, and two bathrooms with a shower. Current build-out is for Media and Video / Filming Production
- 3 roll-up doors
- New HVAC system
- Zoned LR3-RC Low Rise Parcel # 545 830-0220
- Located in lower Queen Anne
- Building is also for lease at \$18.00 SF/YR + NNN
- Price: \$3,900,000

PETER ARGERES
Commercial Broker

- 206.612.7877
- petera@yateswood.com





MICHAEL MCKINSTRY
Real Property Associates
206.999.7901

mckcoemsn.com

# PICTURES |











## PICTURES |











## FLOOR PLAN

515 Aloha Street Seattle, WA 98109





#### **GROUND FLOOR**





SECOND FLOOR

| 1.  | COLING AS EXISTING U.N.O. BALANCE HVAC IN OCCUPIED AREAS PRIOR TO MOVE-IN | WALL SCHEDULE |        |