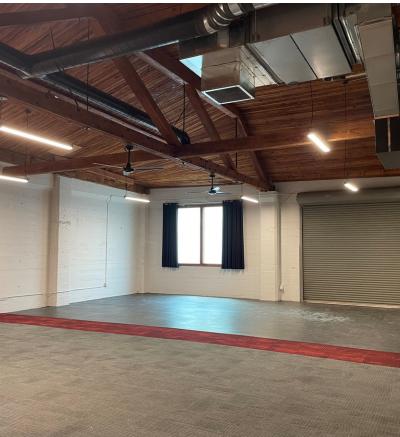

# PICTURES |

#### PROPERTY HIGHLIGHTS

- Vacant building is 8,300 SF
- Land Size: 6,300 SF
- Incredibly cool build out with high exposed ceiling, open area, offices and loft space
- Building has large kitchen area, and two bathrooms with a shower. Current build-out is for Media and Video / Filming Production
- 3 roll-up doors
- New HVAC system
- Zoned LR3-RC Low Rise Parcel # 545 830-0220
- Located in lower Queen Anne
- Building is also for lease at \$18.00 SF/YR + NNN
- Price: \$3,900,000