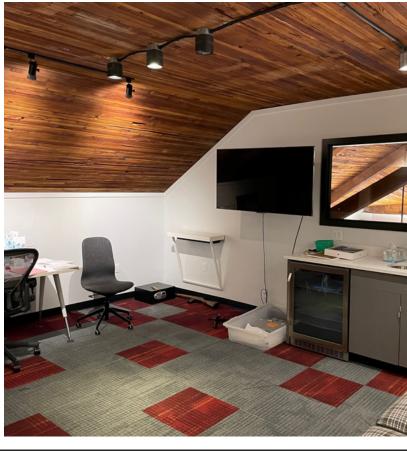

### OFFICE/RETAIL/FLEX SPACE | QUEEN ANNE

515 Aloha Street Seattle, WA 98109





#### PROPERTY HIGHLIGHTS

- Vacant building is 8,300 SF
- Land Size: 6,300 SF
- Incredibly cool build out with high exposed ceiling, open area, offices and loft space
- Building has large kitchen area, and two bathrooms with a shower. Current build-out is for Media and Video / Filming Production
- 3 roll-up doors
- New HVAC system
- Zoned LR3-RC Low Rise Parcel # 545 830-0220
- Located in lower Queen Anne
- Building is also for lease at \$18.00 SF/YR + NNN
- Price: \$3,900,000

PETER ARGERES
Commercial Broker

- 206.612.7877
- petera@yateswood.com





MICHAEL MCKINSTRY
Real Property Associates
206.999.7901

mckcoemsn.com

# PICTURES |











## PICTURES |











## FLOOR PLAN

515 Aloha Street Seattle, WA 98109





#### **GROUND FLOOR**





SECOND FLOOR

| 1.  | COLING AS EXISTING U.N.O. BALANCE HVAC IN OCCUPIED AREAS PRIOR TO MOVE-IN | WALL SCHEDULE |        |