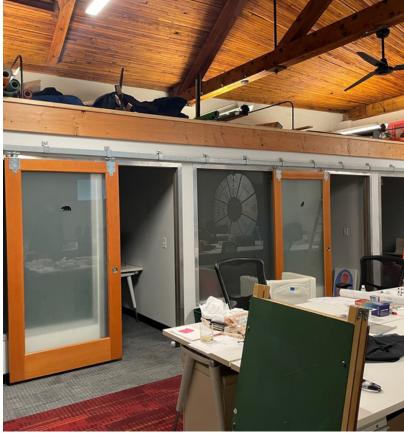

# PICTURES |

#### PROPERTY HIGHLIGHTS

- Vacant building is 8,300 SF
- Land Size: 6,300 SF
- Incredibly cool build out with high exposed ceiling, open area, offices and loft space
- Building has large kitchen area, and two bathrooms with a shower. Current build-out is for Media and Video / Filming Production
- 3 roll-up doors
- New HVAC system
- Zoned LR3-RC Low Rise Parcel # 545 830-0220
- Located in lower Queen Anne
- Building is also for lease at \$18.00 SF/YR + NNN
- Price: \$3,900,000