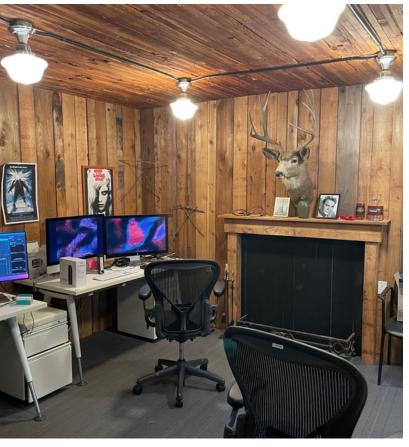

### OFFICE/RETAIL/FLEX SPACE | QUEEN ANNE

515 Aloha Street Seattle, WA 98109





#### PROPERTY HIGHLIGHTS

- Vacant building is 8,300 SF
- Land Size: 6,300 SF
- Incredibly cool build out with high exposed ceiling, open area, offices and loft space
- Building has large kitchen area, and two bathrooms with a shower. Current build-out is for Media and Video / Filming Production
- 3 roll-up doors
- New HVAC system
- Zoned LR3-RC Low Rise Parcel # 545 830-0220
- Located in lower Queen Anne
- Building is also for lease at \$18.00 SF/YR + NNN
- Price: \$3,900,000

PETER ARGERES
Commercial Broker

- 206.612.7877
- petera@yateswood.com





MICHAEL MCKINSTRY
Real Property Associates
206.999.7901

mckcoemsn.com

# PICTURES |











## PICTURES |











## FLOOR PLAN

515 Aloha Street Seattle, WA 98109





#### **GROUND FLOOR**





SECOND FLOOR

| 1.  | COLING AS EXISTING U.N.O. BALANCE HVAC IN OCCUPIED AREAS PRIOR TO MOVE-IN | WALL SCHEDULE |        |