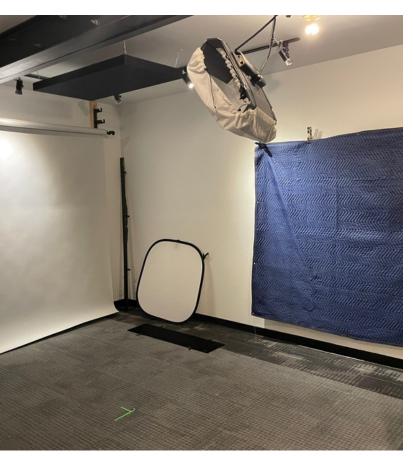

## PICTURES |

#### PROPERTY HIGHLIGHTS

- Vacant building is 8,300 SF
- Land Size: 6,300 SF
- Incredibly cool build out with high exposed ceiling, open area, offices and loft space
- Building has large kitchen area, and two bathrooms with a shower. Current build-out is for Media and Video / Filming Production
- 3 roll-up doors
- New HVAC system
- Zoned LR3-RC Low Rise Parcel # 545 830-0220
- Located in lower Queen Anne
- Building is also for lease at \$18.00 SF/YR + NNN
- Price: \$3,900,000